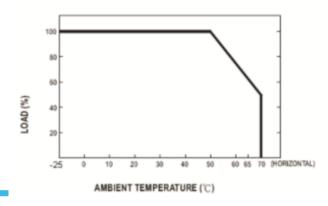

|                            | Specification                                                                     |
|----------------------------|-----------------------------------------------------------------------------------|
| Part Number                | PS-60-12                                                                          |
| DC Output                  | 12V                                                                               |
| Output Current             | 4.5A                                                                              |
| Ripple & Noise             | <120mV                                                                            |
| Output Voltage Adj. Range  | 11.2 - 13.4V                                                                      |
| Line Regulation            | +/-0.5%                                                                           |
| Load Regulation            | +/-2%                                                                             |
| Hold up Time               | >20mS (230Vac input, Full Load)                                                   |
| Temperature Coefficient    | +/-0.03%                                                                          |
| Overshoot and Undershoot   | <5%                                                                               |
| Input Voltage Range        | 90Vac - 264Vac, 127Vdc - 370Vdc                                                   |
| Input Frequency Range      | 47-63Hz                                                                           |
| Input Efficiency           | 83%                                                                               |
| Input Current (Max)        | <1.5A                                                                             |
| Inrush Current             | <30A@120Vac <60A@230Vac Cold Start                                                |
| Leakage Current            | <0.25mA                                                                           |
| Over Load Protection       | 105-180% of Rated Output Current, Hiccup Mode, Auto Recovery                      |
| Over Voltage Protection    | 110-150% of Rated Output Voltage, Constant Voltage                                |
| Short Circuit Protection   | Long Term Mode, Auto Recovery                                                     |
| Operating Temp & Hum.      | -25°C - 70°C 20% - 90%                                                            |
| Storage Temp & Hum.        | -40°C - 85°C 10% - 95%                                                            |
| Safety Standards           | UL60950-1; EN60950-1; 2006                                                        |
| Withstand Voltage          | Primary - Secondary 3KVac                                                         |
| Isolation Resistance       | >100M ohms                                                                        |
| EMI Conduction & Radiation | Compliance to EN55022 (CISPR22) Class B                                           |
| Harmonic Current           | Compliance to EN61000-3-2,3                                                       |
| EMS Immunity               | Compliance to EN61000-4-2,3,4,5,6,8,11; ENV50204, Light Industry Level Criteria A |
| MTBF                       | >200000 Hours                                                                     |
| Dimensions                 | 101.6mm x 50.8mm x 30mm                                                           |
| Cooling Method             | Cooling by Free Air Convection                                                    |