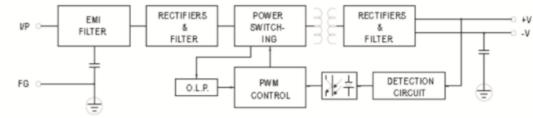

#### **Description:**

The 54W open frame power supply range has been specially designed to offer high efficiency, long life and high reliability for use in a variety of applications. Each model is approved to CE, CB, UL and comes with a 3 year warranty.