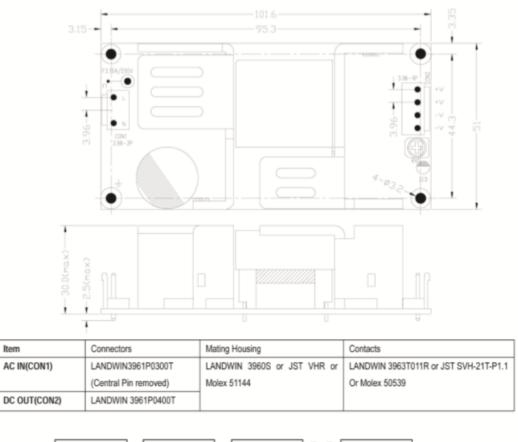

|                            | Specification                                                                     |
|----------------------------|-----------------------------------------------------------------------------------|
| Part Number                | PS-60-12                                                                          |
| DC Output                  | 12V                                                                               |
| Output Current             | 4.5A                                                                              |
| Ripple & Noise             | <120mV                                                                            |
| Output Voltage Adj. Range  | 11.2 - 13.4V                                                                      |
| Line Regulation            | +/-0.5%                                                                           |
| Load Regulation            | +/-2%                                                                             |
| Hold up Time               | >20mS (230Vac input, Full Load)                                                   |
| Temperature Coefficient    | +/-0.03%                                                                          |
| Overshoot and Undershoot   | <5%                                                                               |
| Input Voltage Range        | 90Vac - 264Vac, 127Vdc - 370Vdc                                                   |
| Input Frequency Range      | 47-63Hz                                                                           |
| Input Efficiency           | 83%                                                                               |
| Input Current (Max)        | <1.5A                                                                             |
| Inrush Current             | <30A@120Vac <60A@230Vac Cold Start                                                |
| Leakage Current            | <0.25mA                                                                           |
| Over Load Protection       | 105-180% of Rated Output Current, Hiccup Mode, Auto Recovery                      |
| Over Voltage Protection    | 110-150% of Rated Output Voltage, Constant Voltage                                |
| Short Circuit Protection   | Long Term Mode, Auto Recovery                                                     |
| Operating Temp & Hum.      | -25°C - 70°C 20% - 90%                                                            |
| Storage Temp & Hum.        | -40°C - 85°C 10% - 95%                                                            |
| Safety Standards           | UL60950-1; EN60950-1; 2006                                                        |
| Withstand Voltage          | Primary - Secondary 3KVac                                                         |
| Isolation Resistance       | >100M ohms                                                                        |
| EMI Conduction & Radiation | Compliance to EN55022 (CISPR22) Class B                                           |
| Harmonic Current           | Compliance to EN61000-3-2,3                                                       |
| EMS Immunity               | Compliance to EN61000-4-2,3,4,5,6,8,11; ENV50204, Light Industry Level Criteria A |
| MTBF                       | >200000 Hours                                                                     |
| Dimensions                 | 101.6mm x 50.8mm x 30mm                                                           |
| Cooling Method             | Cooling by Free Air Convection                                                    |