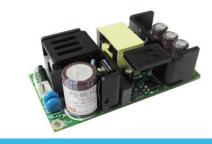

# OPEN FRAME POWER SUPPLY 12VDC 54WATT

**Electronics** 

STONTRONICS: PS-60-12

# **OPEN FRAME POWER SUPPLY 12VDC 54WATT**

STONTRONICS: PS-60-12

Item