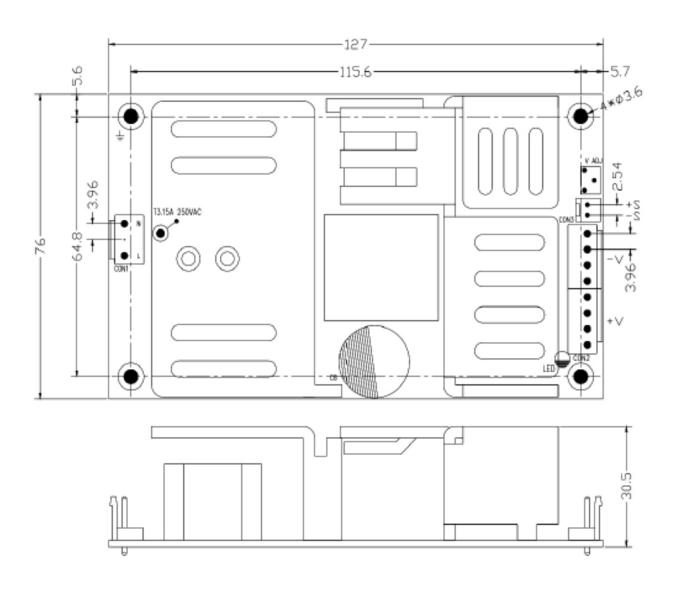

|                                     | SPECIFICATION                                                            |
|-------------------------------------|--------------------------------------------------------------------------|
| Part Number                         | PSF-125-15                                                               |
| Output Voltage                      | 15Vdc                                                                    |
| Output Current (Max.)               | 8.4A                                                                     |
| Output Current (Min.)               | 0A                                                                       |
| Power (Watts)                       | 125W                                                                     |
| Line Regulation                     | +/- 0.5%                                                                 |
| Voltage Tolerance                   | +/- 5%                                                                   |
| Ripple & Noise (mV p-p)             | 100mV                                                                    |
| Protections                         | Over Current Protection Over Voltage Protection Short Circuit Protection |
| Full Input Range                    | 90 - 264Vac                                                              |
| Full Input Frequency Range          | 47 - 63Hz                                                                |
| Efficiency                          | 85%/115VAC 87%/230VAC                                                    |
| Input Current (RMS. Max)            | 1.5A                                                                     |
| Leakage Current                     | <3.5mA                                                                   |
| AC Mains Plug Inlet                 | LANDWIN3961P0300T (Central Pin Removed)                                  |
| DC Output Connector                 | LANDWIN3961P0800T                                                        |
| Hi-Pot Specification (I.P. to O.P.) | 1500Vac or 2121Vdc 10mA 1 min (Primary to Secondary GNE                  |
| Operating Temperature               | -20°C to 70°C                                                            |
| Storage Temperature                 | -40°C to 85°C                                                            |
| Operating Humidity                  | 20 to 90%                                                                |
| Storage Humidity                    | 10 to 95%                                                                |
| Safety Approvals                    | GB4943-2001; EN60950-1: 2006                                             |
| EMI Standards                       | EN55022(CISPR22) CLASS B                                                 |
| PB-free                             | Yes, RoHS Compliant                                                      |
| MTBF                                | 100K Hours                                                               |
| Case Size (mm)                      | 127 x 76 x 30.5                                                          |

### **Diagrams**