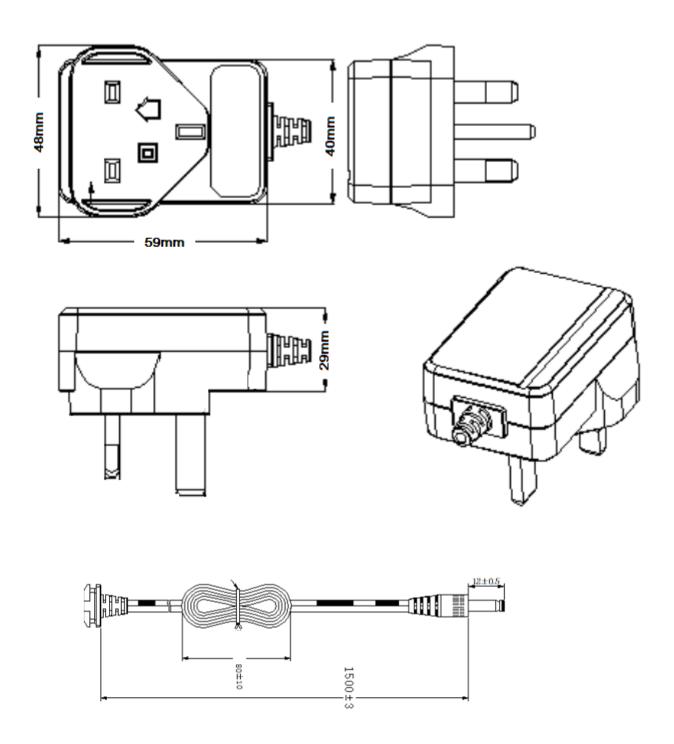

#### Features:

- Supplied with fixed UK pins
- Universal 100-240vac input voltage
- Level VI efficiency
- Approved to latest EN62368-1 safety standard
- CE and UKCA marked and approved

| Part number:           | TP1129                      |
|------------------------|-----------------------------|
| Input voltage:         | 100-240vac (90-264vac max.) |
| Input frequency:       | 47 - 63Hz                   |
| Output voltage:        | 24vdc                       |
| Current:               | 1000mA (1 amp)              |
| Power :                | 24 Watts                    |
| Protection:            | Short Circuit, Over voltage |
| Dimensions:            | 59 x 48 x 29mm              |
| Cord length:           | 1.5 metres                  |
| DC connector:          | 2.1 x 5.5 x 12mm (Female)   |
|                        |                             |
| Polarity:              | +ve (positive) centre       |
| Leakage current:       | <0.25mA                     |
| Operating temperature: | 0°C to + 40°C               |