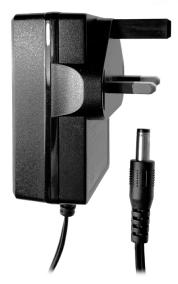

#### Features:

- Supplied with fixed UK pins
- Universal 100-240vac input voltage
- Level VI efficiency
- Approved to latest EN62368-1 safety standard
- CE and UKCA marked and approved

| Part number:           | TP1129                      |
|------------------------|-----------------------------|
| Input voltage:         | 100-240vac (90-264vac max.) |
| Input frequency:       | 47 - 63Hz                   |
| Output voltage:        | 24vdc                       |
| Current:               | 1000mA (1 amp)              |
| Power :                | 24 Watts                    |
| Protection:            | Short Circuit, Over voltage |
| Dimensions:            | 59 x 48 x 29mm              |
| Cord length:           | 1.5 metres                  |
| DC connector:          | 2.1 x 5.5 x 12mm (Female)   |
|                        |                             |
| Polarity:              | +ve (positive) centre       |
| Leakage current:       | <0.25mA                     |
| Operating temperature: | 0°C to + 40°C               |