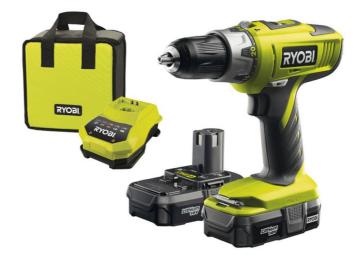

## 18V 2-Speed Hammer/Drill/Driver

## **Features**

- Combination Drill, Screw Driver and Percussion drill to suit multiple applications
- 13mm keyless chuck for greater accessory compatibility
- Quick adjustment 24 torque settings for perfect screwdriving every time
- 2 gears for most materials and applications
- Electronic variable speed, reverse and brake for total control

| SPECIFICATION (1)                                   | LLCDI18022 |
|-----------------------------------------------------|------------|
| Sound pressure level (dB(A))                        | 88.5       |
| Sound pressure level uncertainty [dB[A]]            | 3          |
| Sound power level [dB[A]]                           | 99.5       |
| Sound power level uncertainty [dB[A]]               | 3          |
| Vibration screw driving [m s²]                      | 0.7        |
| Vibration screw driving uncertainty [m s²]          | 1.5        |
| Vibration drilling into Metal [m s²]                | 1.4        |
| Vibration drilling into metal uncertainty [m s²]    | 1.5        |
| Vibration drilling into concrete [m s²]             | 15         |
| Vibration drilling into concrete uncertainty [m s²] | 1.5        |
| No load speed gear 1 (rpm)                          | 400        |
| No load speed gear 2 (rpm)                          | 1550       |
| Max. torque (Nm)                                    | 50         |
| Torque settings                                     | 24         |
| Voltage (V)                                         | 18         |
| Battery pack capacity (Ah)                          | 1.3        |
| Battery type                                        | Li-ion     |
| Supplied in                                         | Tool bag   |
| Charger supplied                                    | 45 min     |
| No. of batteries supplied                           | 2          |
| percussion rate gear 1                              | 6000       |
| percussion rate gear 2                              | 23250      |
| Article Number                                      | 5133001955 |
| Weight with battery pack (kg)                       | 1.93       |
| Max drilling steel (mm)                             | 13         |
| Max. drilling wood (mm)                             | 38         |
| Max. drilling masonry (mm)                          | 13         |
| Chuck capacity (mm)                                 | 13         |