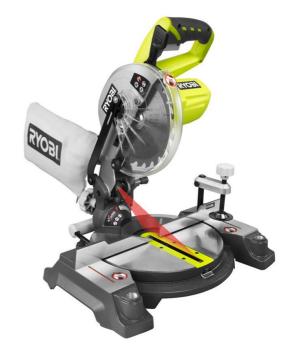

## EMS190DCL

## 18V Mitre Saw

## **Features**

- Cordless Mitre saw cuts up to 38x108mm at 90°
- Exactline laser accurately aligns the cut line with the blade
- Pre-select mitre angles at 0,15,22.5,31.6 and 45° and bevel from 0-45°
- Thin Kerf 24T carbide tipped blade for improved performance and longer runtime
- Extremely compact and lightweight for great portability
- Make up to 189 cross cuts (22x100mm) combined with the Lithium+ 5.0Ah battery RB18L50

| SPECIFICATION (1)                                   | EMS190DCL         |
|-----------------------------------------------------|-------------------|
| Voltage (V)                                         | 18                |
| Battery pack capacity (Ah)                          | -                 |
| Battery type                                        | _                 |
| Supplied in                                         | Recyclable Carton |
| Charger supplied                                    | _                 |
| No. of batteries supplied                           | 0                 |
| Blade type                                          | 24 tooth TCT      |
| Blade diameter (mm)                                 | 190               |
| Article Number                                      | 5133000932        |
| Weight with battery pack (kg)                       | 7.43              |
| Mitre capacity right ( <special id="5"></special> ) | 45                |
| Mitre capacity left ( <special id="5"></special> )  | 45                |
| Bevel capacity left ( <special id="5"></special> )  | 45                |