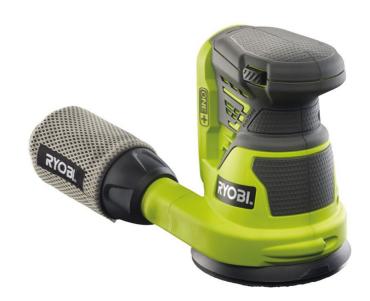

## **R18ROS-0**

## **Features**

- Ideal for light to medium weight applications such as fine finishing and paint removal.
- 2.5mm orbital sanding motion for fast and efficient stock removal.
- Random Orbital action delivers a swirl free finish.
- Built in dust extraction system ensures a clean work environment.
- · Quick fit hook and loop sanding sheet attachment
- Up to 50 minutes runtime with the 5.0Ah Lithium+ battery RB18L50