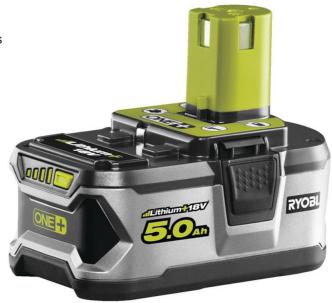

## **RB18L50**

## **Features**

- Powerful 5.0Ah Lithium+ battery gives more power, longer runtimes and better durability than previous lithium technologies
- 4 Stage fuel gauge displays remaining power (100%, 75%, 50%, 25%)
- IntelliCell™ technology monitors and balances individual cells to maximise run-times, storage life and safety
- Tough pack design with built in impact protection for long term durability
- Drive up to 1622 4x40mm screws with RCD1802
- Cross-cut up to 276 pine 2x6's (50\*150mm) with R18CS
- Runtime can vary by tool, battery and application

| SPECIFICATION (1)          | RB18L50    |
|----------------------------|------------|
| Voltage (V)                | 18         |
| Battery pack capacity (Ah) | 5.0        |
| Battery type               | Li-ion     |
| Article Number             | 5133002433 |