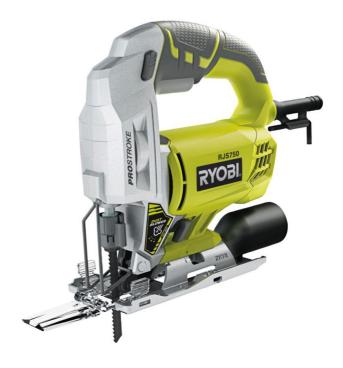

## RJS750-G 500W Jigsaw

## **Features**

- Most visible cut line delivered by slim profile and AIRFORWARDS to remove dust
- High accuracy achieved through PRO STROKE mechanisms and LINEASSIST
- Quick Lock one finger blade clamp allows user to change blade easily
- Most compact and comfortable jigsaw with ergonomic handle and detachable vacuum port