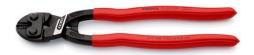

## **KNIPEX CoBolt® XL**

**Compact Bolt Cutters** 

General

The compact bolt cutters from KNIPEX now also available with long handles for one and two-hand operation.

Up to a 40-fold increase of manual force.

- For powerful cutting of larger cross-sections as well as very hard materials
- Two-hand operation for maximum cutting force
- Straight cutting edges
- 60 % less effort required compared to conventional high-leverage diagonal cutters
- 40-fold increase of manual force due to special joint design
- With gripping surface below the joint for gripping and pulling wires from Ø 1.0 mm
- Induction-hardened precision blades: cutting edge hardness approx.
  64 HRC
- Chrome vanadium heavy-duty steel, forged, multi stage oil-hardened