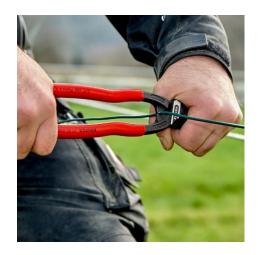

## **KNIPEX CoBolt® XL**

**Compact Bolt Cutters** 

General

The compact bolt cutters from KNIPEX now also available with long handles for one and two-hand operation.

Up to a 40-fold increase of manual force.

- For powerful cutting of larger cross-sections as well as very hard materials
- Two-hand operation for maximum cutting force
- Straight cutting edges
- 60 % less effort required compared to conventional high-leverage diagonal cutters
- 40-fold increase of manual force due to special joint design
- With gripping surface below the joint for gripping and pulling wires from Ø 1.0 mm
- Induction-hardened precision blades: cutting edge hardness approx.
  64 HRC
- Chrome vanadium heavy-duty steel, forged, multi stage oil-hardened