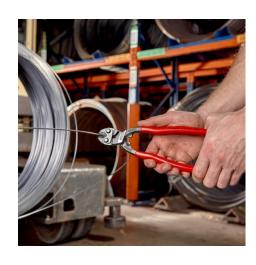

## **KNIPEX CoBolt® XL**

**Compact Bolt Cutters** 

General

The compact bolt cutters from KNIPEX now also available with long handles for one and two-hand operation.

Up to a 40-fold increase of manual force.

- For powerful cutting of larger cross-sections as well as very hard materials
- Two-hand operation for maximum cutting force
- Straight cutting edges
- 60 % less effort required compared to conventional high-leverage diagonal cutters
- 40-fold increase of manual force due to special joint design
- With gripping surface below the joint for gripping and pulling wires from Ø 1.0 mm
- Induction-hardened precision blades: cutting edge hardness approx.
  64 HRC
- Chrome vanadium heavy-duty steel, forged, multi stage oil-hardened