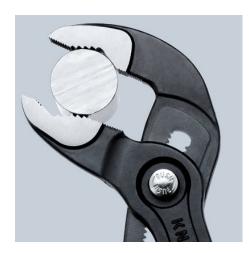

### **KNIPEX** Cobra®

Hightech Water Pump Pliers

- Pliers with tether attachment point for mounting a fall protection
- Push the button for adjustment on the workpieceFine adjustment for optimum adaptation to different sizes of
- workpieces and a comfortable handle width
- Self-locking on pipes and nuts: no slipping on the workpiece and low handforce required
- Gripping surfaces with special hardened teeth, teeth hardness approx. 61 HRC: high wear resistance and stable gripping
- Box-joint design for high stability due to double guide
- Reliable catching of the hinge bolt: no unintentional shifting
- Pinch guard prevents operators' fingers being pinched
- Chrome vanadium electric steel, forged, multi stage oil-hardened