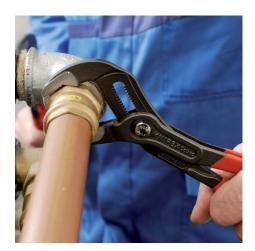

### **KNIPEX** Cobra®

Hightech Water Pump Pliers

- Pliers with tether attachment point for mounting a fall protection
- Push the button for adjustment on the workpieceFine adjustment for optimum adaptation to different sizes of
- workpieces and a comfortable handle width
- Self-locking on pipes and nuts: no slipping on the workpiece and low handforce required
- Gripping surfaces with special hardened teeth, teeth hardness approx. 61 HRC: high wear resistance and stable gripping
- Box-joint design for high stability due to double guide
- Reliable catching of the hinge bolt: no unintentional shifting
- Pinch guard prevents operators' fingers being pinched
- Chrome vanadium electric steel, forged, multi stage oil-hardened