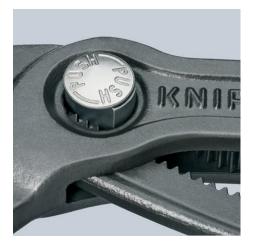

### **KNIPEX** Cobra®

Hightech Water Pump Pliers

- Pliers with tether attachment point for mounting a fall protection
- Push the button for adjustment on the workpieceFine adjustment for optimum adaptation to different sizes of
- workpieces and a comfortable handle width
- Self-locking on pipes and nuts: no slipping on the workpiece and low handforce required
- Gripping surfaces with special hardened teeth, teeth hardness approx. 61 HRC: high wear resistance and stable gripping
- Box-joint design for high stability due to double guide
- Reliable catching of the hinge bolt: no unintentional shifting
- Pinch guard prevents operators' fingers being pinched
- Chrome vanadium electric steel, forged, multi stage oil-hardened