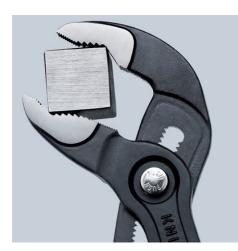

### **KNIPEX** Cobra®

Hightech Water Pump Pliers

- Pliers with tether attachment point for mounting a fall protection
- Push the button for adjustment on the workpieceFine adjustment for optimum adaptation to different sizes of
- workpieces and a comfortable handle width
- Self-locking on pipes and nuts: no slipping on the workpiece and low handforce required
- Gripping surfaces with special hardened teeth, teeth hardness approx. 61 HRC: high wear resistance and stable gripping
- Box-joint design for high stability due to double guide
- Reliable catching of the hinge bolt: no unintentional shifting
- Pinch guard prevents operators' fingers being pinched
- Chrome vanadium electric steel, forged, multi stage oil-hardened