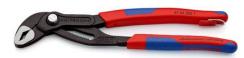

### **KNIPEX** Cobra®

Hightech Water Pump Pliers

- Pliers with tether attachment point for mounting a fall protection
- Push the button for adjustment on the workpieceFine adjustment for optimum adaptation to different sizes of
- workpieces and a comfortable handle width
- Self-locking on pipes and nuts: no slipping on the workpiece and low handforce required
- Gripping surfaces with special hardened teeth, teeth hardness approx. 61 HRC: high wear resistance and stable gripping
- Box-joint design for high stability due to double guide
- Reliable catching of the hinge bolt: no unintentional shifting
- Pinch guard prevents operators' fingers being pinched
- Chrome vanadium electric steel, forged, multi stage oil-hardened