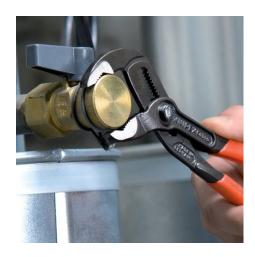

### **KNIPEX** Cobra®

Hightech Water Pump Pliers

- Pliers with tether attachment point for mounting a fall protection
- Push the button for adjustment on the workpieceFine adjustment for optimum adaptation to different sizes of
- workpieces and a comfortable handle width
- Self-locking on pipes and nuts: no slipping on the workpiece and low handforce required
- Gripping surfaces with special hardened teeth, teeth hardness approx. 61 HRC: high wear resistance and stable gripping
- Box-joint design for high stability due to double guide
- Reliable catching of the hinge bolt: no unintentional shifting
- Pinch guard prevents operators' fingers being pinched
- Chrome vanadium electric steel, forged, multi stage oil-hardened