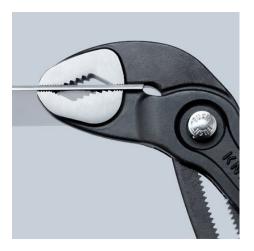

### **KNIPEX** Cobra®

Hightech Water Pump Pliers

- Pliers with tether attachment point for mounting a fall protection
- Push the button for adjustment on the workpieceFine adjustment for optimum adaptation to different sizes of
- workpieces and a comfortable handle width
- Self-locking on pipes and nuts: no slipping on the workpiece and low handforce required
- Gripping surfaces with special hardened teeth, teeth hardness approx. 61 HRC: high wear resistance and stable gripping
- Box-joint design for high stability due to double guide
- Reliable catching of the hinge bolt: no unintentional shifting
- Pinch guard prevents operators' fingers being pinched
- Chrome vanadium electric steel, forged, multi stage oil-hardened