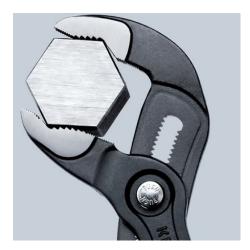

### **KNIPEX** Cobra®

Hightech Water Pump Pliers

- Pliers with tether attachment point for mounting a fall protection
- Push the button for adjustment on the workpieceFine adjustment for optimum adaptation to different sizes of
- workpieces and a comfortable handle width
- Self-locking on pipes and nuts: no slipping on the workpiece and low handforce required
- Gripping surfaces with special hardened teeth, teeth hardness approx. 61 HRC: high wear resistance and stable gripping
- Box-joint design for high stability due to double guide
- Reliable catching of the hinge bolt: no unintentional shifting
- Pinch guard prevents operators' fingers being pinched
- Chrome vanadium electric steel, forged, multi stage oil-hardened