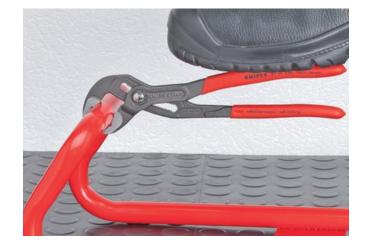

### **KNIPEX** Cobra®

Hightech Water Pump Pliers

- Pliers with tether attachment point for mounting a fall protection
- Push the button for adjustment on the workpieceFine adjustment for optimum adaptation to different sizes of
- workpieces and a comfortable handle width
- Self-locking on pipes and nuts: no slipping on the workpiece and low handforce required
- Gripping surfaces with special hardened teeth, teeth hardness approx. 61 HRC: high wear resistance and stable gripping
- Box-joint design for high stability due to double guide
- Reliable catching of the hinge bolt: no unintentional shifting
- Pinch guard prevents operators' fingers being pinched
- Chrome vanadium electric steel, forged, multi stage oil-hardened