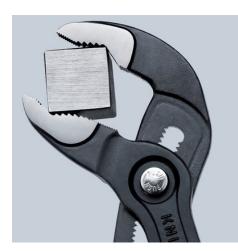

### **KNIPEX** Cobra®

Hightech Water Pump Pliers

- Pliers with tether attachment point for mounting a fall protection
- Push the button for adjustment on the workpieceFine adjustment for optimum adaptation to different sizes of
- Fine adjustment for optimum adaptation to different sizes of workpieces and a comfortable handle width
- Self-locking on pipes and nuts: no slipping on the workpiece and low handforce required
- Gripping surfaces with special hardened teeth, teeth hardness approx. 61 HRC: high wear resistance and stable gripping
- Box-joint design for high stability due to double guide
- Reliable catching of the hinge bolt: no unintentional shifting
- Pinch guard prevents operators' fingers being pinched
- Chrome vanadium electric steel, forged, multi stage oil-hardened