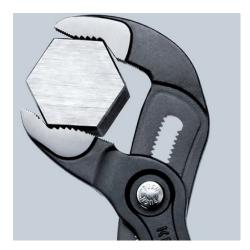

### **KNIPEX** Cobra®

Hightech Water Pump Pliers

- Pliers with tether attachment point for mounting a fall protection
- Push the button for adjustment on the workpieceFine adjustment for optimum adaptation to different sizes of
- Fine adjustment for optimum adaptation to different sizes of workpieces and a comfortable handle width
- Self-locking on pipes and nuts: no slipping on the workpiece and low handforce required
- Gripping surfaces with special hardened teeth, teeth hardness approx. 61 HRC: high wear resistance and stable gripping
- Box-joint design for high stability due to double guide
- Reliable catching of the hinge bolt: no unintentional shifting
- Pinch guard prevents operators' fingers being pinched
- Chrome vanadium electric steel, forged, multi stage oil-hardened