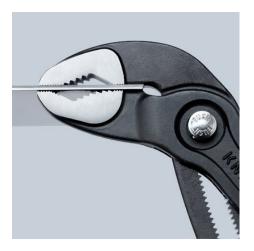

### **KNIPEX** Cobra®

Hightech Water Pump Pliers

- Pliers with tether attachment point for mounting a fall protection
- Push the button for adjustment on the workpieceFine adjustment for optimum adaptation to different sizes of
- Fine adjustment for optimum adaptation to different sizes of workpieces and a comfortable handle width
- Self-locking on pipes and nuts: no slipping on the workpiece and low handforce required
- Gripping surfaces with special hardened teeth, teeth hardness approx. 61 HRC: high wear resistance and stable gripping
- Box-joint design for high stability due to double guide
- Reliable catching of the hinge bolt: no unintentional shifting
- Pinch guard prevents operators' fingers being pinched
- Chrome vanadium electric steel, forged, multi stage oil-hardened