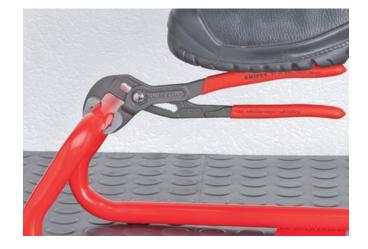

### **KNIPEX** Cobra®

Hightech Water Pump Pliers

- Pliers with tether attachment point for mounting a fall protection
- Push the button for adjustment on the workpieceFine adjustment for optimum adaptation to different sizes of
- Fine adjustment for optimum adaptation to different sizes of workpieces and a comfortable handle width
- Self-locking on pipes and nuts: no slipping on the workpiece and low handforce required
- Gripping surfaces with special hardened teeth, teeth hardness approx. 61 HRC: high wear resistance and stable gripping
- Box-joint design for high stability due to double guide
- Reliable catching of the hinge bolt: no unintentional shifting
- Pinch guard prevents operators' fingers being pinched
- Chrome vanadium electric steel, forged, multi stage oil-hardened