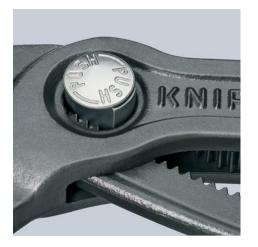

### **KNIPEX** Cobra®

Hightech Water Pump Pliers

- Pliers with tether attachment point for mounting a fall protection
- Push the button for adjustment on the workpieceFine adjustment for optimum adaptation to different sizes of
- Fine adjustment for optimum adaptation to different sizes of workpieces and a comfortable handle width
- Self-locking on pipes and nuts: no slipping on the workpiece and low handforce required
- Gripping surfaces with special hardened teeth, teeth hardness approx. 61 HRC: high wear resistance and stable gripping
- Box-joint design for high stability due to double guide
- Reliable catching of the hinge bolt: no unintentional shifting
- Pinch guard prevents operators' fingers being pinched
- Chrome vanadium electric steel, forged, multi stage oil-hardened