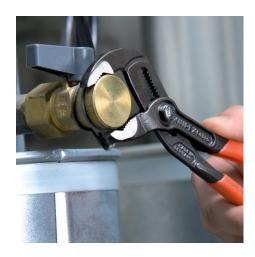

### **KNIPEX** Cobra®

Hightech Water Pump Pliers

- Pliers with tether attachment point for mounting a fall protection
- Push the button for adjustment on the workpieceFine adjustment for optimum adaptation to different sizes of
- Fine adjustment for optimum adaptation to different sizes of workpieces and a comfortable handle width
- Self-locking on pipes and nuts: no slipping on the workpiece and low handforce required
- Gripping surfaces with special hardened teeth, teeth hardness approx. 61 HRC: high wear resistance and stable gripping
- Box-joint design for high stability due to double guide
- Reliable catching of the hinge bolt: no unintentional shifting
- Pinch guard prevents operators' fingers being pinched
- Chrome vanadium electric steel, forged, multi stage oil-hardened