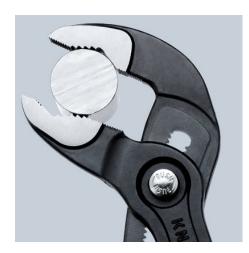

### **KNIPEX** Cobra®

Hightech Water Pump Pliers

- Pliers with tether attachment point for mounting a fall protection
- Push the button for adjustment on the workpieceFine adjustment for optimum adaptation to different sizes of
- Fine adjustment for optimum adaptation to different sizes of workpieces and a comfortable handle width
- Self-locking on pipes and nuts: no slipping on the workpiece and low handforce required
- Gripping surfaces with special hardened teeth, teeth hardness approx. 61 HRC: high wear resistance and stable gripping
- Box-joint design for high stability due to double guide
- Reliable catching of the hinge bolt: no unintentional shifting
- Pinch guard prevents operators' fingers being pinched
- Chrome vanadium electric steel, forged, multi stage oil-hardened