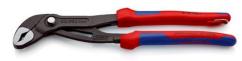

### **KNIPEX** Cobra®

Hightech Water Pump Pliers

- Pliers with tether attachment point for mounting a fall protection
- Push the button for adjustment on the workpieceFine adjustment for optimum adaptation to different sizes of
- Fine adjustment for optimum adaptation to different sizes of workpieces and a comfortable handle width
- Self-locking on pipes and nuts: no slipping on the workpiece and low handforce required
- Gripping surfaces with special hardened teeth, teeth hardness approx. 61 HRC: high wear resistance and stable gripping
- Box-joint design for high stability due to double guide
- Reliable catching of the hinge bolt: no unintentional shifting
- Pinch guard prevents operators' fingers being pinched
- Chrome vanadium electric steel, forged, multi stage oil-hardened

#### You Tube

| General                         |                                                                                       |
|---------------------------------|---------------------------------------------------------------------------------------|
| Article No.                     | 87 02 300 T                                                                           |
| EAN                             | 4003773080169                                                                         |
| Pliers                          | grey atramentized                                                                     |
| Head                            | polished                                                                              |
| Handles                         | with multi-component grips, with integrated tether attachment point for a tool tether |
| weight                          | 600 g                                                                                 |
| Dimensions                      | 300 x 64 x 25 mm                                                                      |
| Standard                        | DIN ISO 8976                                                                          |
| Reach                           | no                                                                                    |
| RohS                            | no                                                                                    |
| Technical details               |                                                                                       |
| Adjustment positions            | 30                                                                                    |
| Capacities for nuts             | Ø 2 3/4                                                                               |
| Capacities for nuts             | 60 mm                                                                                 |
| Capacities for pipes (diameter) | Ø 70 mm                                                                               |
| Drop Protection System          | yes                                                                                   |
| Classification                  |                                                                                       |
| eCl@ss 5.1.4                    | 21040301                                                                              |
| ETIM 5.0                        | EC000164                                                                              |
| ETIM 6.0                        | EC000164                                                                              |
| proficl@ss 6.0                  | AAA936c004                                                                            |
| UNSPSC 13.1                     | 27112112                                                                              |