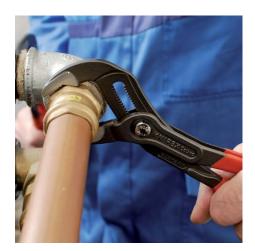

### **KNIPEX** Cobra®

Hightech Water Pump Pliers

- Pliers with tether attachment point for mounting a fall protection
- Push the button for adjustment on the workpieceFine adjustment for optimum adaptation to different sizes of
- Fine adjustment for optimum adaptation to different sizes of workpieces and a comfortable handle width
- Self-locking on pipes and nuts: no slipping on the workpiece and low handforce required
- Gripping surfaces with special hardened teeth, teeth hardness approx. 61 HRC: high wear resistance and stable gripping
- Box-joint design for high stability due to double guide
- Reliable catching of the hinge bolt: no unintentional shifting
- Pinch guard prevents operators' fingers being pinched
- Chrome vanadium electric steel, forged, multi stage oil-hardened