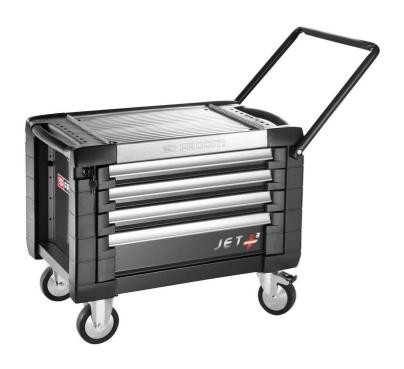

## **Description:**

- Ideal for mobile maintenance.
- Retractable handle for travelling.
- Easy handling thanks to its high performance wheels (diameter 125 mm, 2 fixed and 2 castors including one with brake
- 4 drawers = 12 modules distributed in the 60 and 130 mm high drawers.
- 3 drawers 60 mm high = 9 modules.
- 1 drawer 130 mm high = 3 modules.
- The 200 mm drawers can also be fitted with modules.
- Can be fitted with the JET2.15 and JET2.16 removable partitions - not supplied
- Acceptable load and useful volume per drawer of M3 versions:
- 60 mm drawer: 20 kg 15 litres.
- 130 mm drawer: 25 kg 30 litres.
- Total load in the drawers: 85 kg.
- High storage capacity: 75 litres.
- $\bullet$  Overall dimensions (including wheels and worktop): L.774 x D.546 x H.621 mm.
- Drawer useful size: L.569 x D.421 x H.60 / 130 mm.