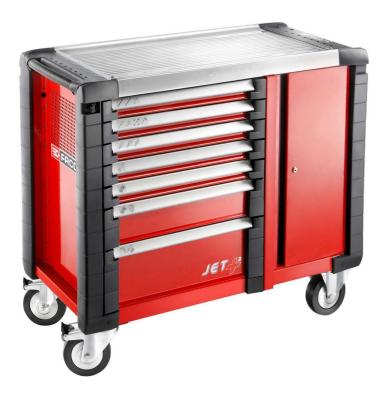

## JET.T7M3 JET+ 7-drawer mobile workbenches - 3 modules per drawer

## **Description:**

- 7 drawers (useful dimensions): 18 modules distributed in the 60 and 130 mm high drawers:
- 5 drawers 60 mm high = 15 modules.
- 1 drawers 130 mm high = 3 modules.
- 1 drawer 200 mm high.
- Supplied with 6 partitions for 60 mm drawers and 2 partitions for 130 mm drawers.
- The 200 and 270 mm drawers can also be fitted with modules.
- Total load in the drawers: 155 kg.
- High storage capacity: 155 litres.
- 1 full-length closed compartment for storing long tools:
- Door with key lock.
- Identical key for the drawers and the compartment.
- Supplied with the plastic slider.
- For the wood top version, just add wood top JET.A14M5.
- Can be fitted with a JET.C4GM5 chest
- Compatible with the JET+ and JET.XL range of accessories.
- 4 very high performance wheels 160 mm diameter 2 castors (including 2 with brakes) and 2 fixed.
- Overall dimensions (including wheels and worktop): L.1154 x D.546 x H.1000 mm.
- Drawer useful size: L.569 x D.421 x H.60/130/200 mm.
- Compartment dimensions: L.378 x D.430 x H. 679 mm (passage width with door open 310 mm).

| Color: | Red 3020 |
|--------|----------|
| [kg]:  | 103      |