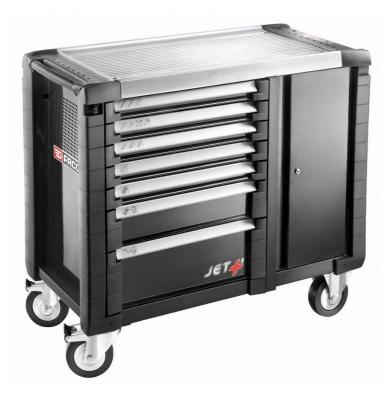

## JET.T7GM3 JET+ 7-drawer mobile workbenches - 3 modules per drawer

## **Description:**

- 7 drawers (useful dimensions): 18 modules distributed in the 60 and 130 mm high drawers:
- 5 drawers 60 mm high = 15 modules.
- 1 drawers 130 mm high = 3 modules.
- 1 drawer 200 mm high.
- Supplied with 6 partitions for 60 mm drawers and 2 partitions for 130 mm drawers.
- The 200 and 270 mm drawers can also be fitted with modules.
- Total load in the drawers: 155 kg.
- High storage capacity: 155 litres.
- 1 full-length closed compartment for storing long tools:
- Door with key lock.
- Identical key for the drawers and the compartment.
- Supplied with the plastic slider.
- For the wood top version, just add wood top JET.A14M5.
- Can be fitted with a JET.C4GM5 chest
- Compatible with the JET+ and JET.XL range of accessories.
  4 very high performance wheels 160 mm diameter 2
- castors (including 2 with brakes) and 2 fixed.

 $\bullet$  Overall dimensions (including wheels and worktop): L.1154 x D.546 x H.1000 mm.

- Drawer useful size: L.569 x D.421 x H.60/130/200 mm.
- Compartment dimensions: L.378 x D.430 x H. 679 mm

(passage width with door open 310 mm).