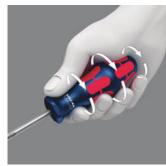

#### Kraftform handle

The multi-component Kraftform handle for quick and low-exertion working.