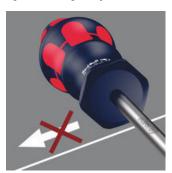

# Hexagonal anti-roll feature against rolling away

The hexagonal non-roll feature prevents any rolling away at the workplace.