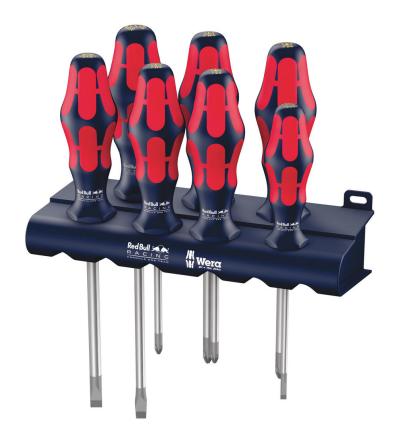

Indispensable for all motor sport fans with demands on high quality tools: The Red Bull Racing Screwdriver Set — made by Wera. Kraftform screwdrivers: hard gripping zones for high working speeds, softer zones for high torque transfer. Come with Lasertips that literally bite into the head of the screw, prevent slipping and increase the torque transfer. The hexagonal non-roll feature prevents any annoying rolling away at the workplace. Handle identification markings make it easier to find and sort the tools. Including a practical rack for neat and tidy storage of the screwdrivers. Set of 7 screwdrivers.

## Red Bull Racing Screwdriver Set Kraftform Plus Lasertip + Rack, 7-piece

#### Content:

**335 Red Bull Racing** 0510020141000 1 x 0.6x3.5x100 001