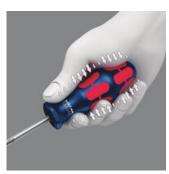

# Rapid hand repositioning

The hard materials used for the handle ensure rapid hand repositioning without any danger of the skin "sticking" to the handle. The surrounding hard zones with large diameters glide like wheels across the hand.