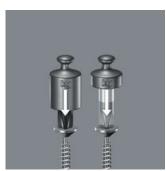

### Reduced contact pressure

Wera Lasertip reduces the contact pressure required and enhances force transfer — meaning less screwdriving effort is required. Screwdriving becomes safer and easier.