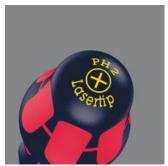

# Identification marking

The screw symbol and tip size identification markings on the handle make it easier to find the right screwdriver in the tool case or at the workplace.

### Reduced contact pressure

Wera Lasertip reduces the contact pressure required and enhances force transfer — meaning less screwdriving effort is required. Screwdriving becomes safer and easier.