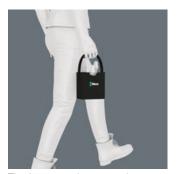

## At the workplace and when out and about

The large set-down area improves the stability of the Tool Quiver. Its large handle means that the quiver can be easily transported or simply hung up at the workplace.