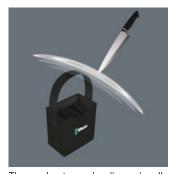

# Robust and dimensionally stable

The robust and dimensionally stable material is very resistant against cuts and stabs. The tools carried are protected against damage and moisture. This enhances the service life of the tool box.