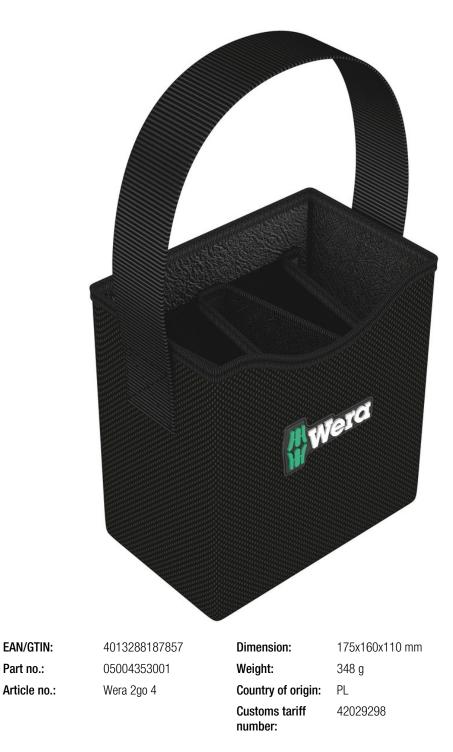

The Wera 2go 4 Tool Quiver with an individually adjustable partition for screwdrivers and other tools.

Weblink http://products.wera.de/en/innovations\_and\_autumn\_winter\_campaign\_2017\_2018\_wera\_2go\_4.html

## Innovations and Autumn/Winter Campaign 2017/2018

Wera 2go 4 Tool Quiver

Wera 2go 4 Tool Quiver

Dimensionally stable Wera 2go Tool Quiver<br/>br /> High resistance against cuts and stabs<br/>br /> Variable hook and loop fastener partition for a division into as many as 5 inner sections<br/>br /> Large set-down area; handle for carrying and hanging up

## At the workplace and when out and about

The large set-down area improves the stability of the Tool Quiver. Its large handle means that the quiver can be easily transported or simply hung up at the workplace.

#### **Clever organisation**

The variably adjustable hook and loop fastener partition in the Tool Quiver ensures neat and tidy arrangement of the tools.

# Robust and dimensionally stable

The robust and dimensionally stable material is very resistant against cuts and stabs. The tools carried are protected against damage and moisture. This enhances the service life of the tool box.