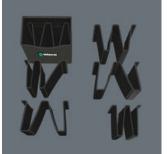

#### **Clever organisation**

The variably adjustable hook and loop fastener partition in the Tool Quiver ensures neat and tidy arrangement of the tools.