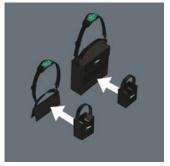

Thanks to its hook and loop fastener zone, the Tool Quiver can be docked with the Wera 2go 1 tool carrier and with the Wera 2go 2 tool container.