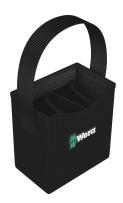

## Set contents:

Wera 2go XL Container, 455 x 330 x 170 mm

1x 455 x 330 x 170 mm

Wera 2go 6 Shoulder Strap, 38 x 1470 mm 05004355001

1x 38 x 1470 mm

Wera 2go 4 Tool Quiver, 165 x 105 mm

05004353001

1x 165 x 105 mm