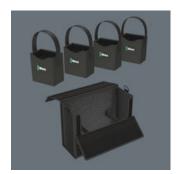

Web link https://products.wera.de/en/wera\_2go\_wera\_2go\_2\_xl.html Wera - Wera 2go 2 XL

05004357001 - 4013288211491

Wera 2go 2 XL Tool Container

Many tools can be taken in this particularly large tool container. Up to four Wera 2go 4 Tool Quivers can be stored in the XL container. This ensures order and clarity of contents.

Wera 2go 2 XL Tool Container

Wera packaging bearing this symbol contains tool pouches or textile boxes with nonwoven sections that can be docked with the Wera 2go system.

Wera 2go