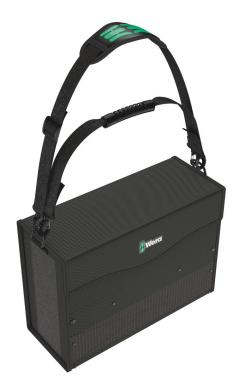

Wera 2go

**EAN:** 4013288211491 **Size:** 480x350x185 mm

Part number:05004357001Weight:2970 gArticle number:Wera 2go 2 XLCountry of origin:PL

Customs tariff 42029298

number:

• Wera 2go 2 XL Tool Container with extra low-profile compartments for e.g. the Wera 2go 4 Tool Quivers

The Wera 2go 2 XL Tool Container with extra low-profile compartments, with its hook and loop fastener system and its compactness, is the ideal solution for individual and convenient tool transport. The inner and outer hook and loop fastener zones provide extremely high flexibility and space utilization. This fits an incredible amount of tools in and on the container. Wera 2go 2 makes for light luggage, because only the essential tools are taken. The robust and sturdy material protects the enclosed tools from damage and moisture, and increases the service life of the tool container. The padded and adjustable wide belt and the close-fitting position of the container provide a comfortable fit. The hands remain free during transport. Including one Wera 2go 4 holder with individually adjustable hook and loop fastener divider for screwdrivers and other tools. Four of these holders can be stowed effortlessly.

## Set contents:

Wera 2go XL Container, 455 x 330 x 170 mm

1x 455 x 330 x 170 mm

Wera 2go 6 Shoulder Strap, 38 x 1470 mm 05004355001

1x 38 x 1470 mm

Wera 2go 4 Tool Quiver, 165 x 105 mm

05004353001

1x 165 x 105 mm