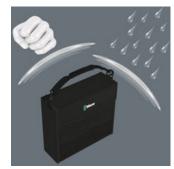

## Robust and dimensionally stable

The robust and dimensionally stable material protects the tools carried against damage and moisture and enhances the service life of the tool container.

Which textile boxes can be docked with the Wera 2go system without the need for any additional aids?