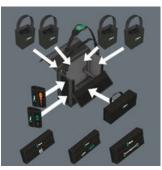

- Individually configurable for greater mobility
- Ideal also for the docking of Wera textile boxes and pouches equipped with hook and loop fastener zones
- Easily packed and cleared out
- Hands remain free during Transport

Versatile

Wera 2go Tool Container XL with inner and outer hook and loop fastener system Individually configurable for greater mobility Ideal also for the docking of Wera textile boxes and pouches equipped with hook and loop fastener zones Easy insertion and removal Hands remain free during transport