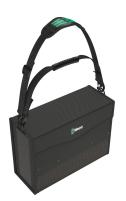

Wera 2go

**EAN:** 4013288211491 **Size:** 480x350x185 mm

Part number:05004357001Weight:2970 gArticle number:Wera 2go 2 XLCountry of origin:PL

Customs tariff 42029298

number:

• Wera 2go 2 XL Tool Container with extra low-profile compartments for e.g. the Wera 2go 4 Tool Quivers

The Wera 2go 2 XL Tool Container with extra low-profile compartments, with its hook and loop fastener system and its compactness, is the ideal solution for individual and convenient tool transport. The inner and outer hook and loop fastener zones provide extremely high flexibility and space utilization. This fits an incredible amount of tools in and on the container. Wera 2go 2 makes for light luggage, because only the essential tools are taken. The robust and sturdy material protects the enclosed tools from damage and moisture, and increases the service life of the tool container. The padded and adjustable wide belt and the close-fitting position of the container provide a comfortable fit. The hands remain free during transport. Including one Wera 2go 4 holder with individually adjustable hook and loop fastener divider for screwdrivers and other tools. Four of these holders can be stowed effortlessly.

Web link https://products.wera.de/en/wera\_2go\_wera\_2go\_2\_xl.html Wera - Wera 2go 2 XL

05004357001 - 4013288211491

Wera 2go 2 XL Tool Container

Many tools can be taken in this particularly large tool container. Up to four Wera 2go 4 Tool Quivers can be stored in the XL container. This ensures order and clarity of contents.

Versatile

Wera 2go Tool Container XL with inner and outer hook and loop fastener system Individually configurable for greater mobility Ideal also for the docking of Wera textile boxes and pouches equipped with hook and loop fastener zones Easy insertion and removal Hands remain free during transport

## Robust and dimensionally stable

The robust and dimensionally stable material protects the tools carried against damage and moisture and enhances the service life of the tool container.

Which textile boxes can be docked with the Wera 2go system without the need for any additional aids?