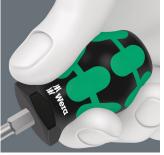

Especially small screwdrivers with short blades for hard to reach areas. The 2-component Kraftform handle with its practical combination of hard and soft zones allows for a firm grip and precise working. The blades have all the benefits of the Wera Bit technology. Special surface treatment of the blades for high corrosion protection and an optimum fit in the screw head. The hexagon anti-roll protection prevents annoying rolling away of bits in the workplace.

## Non-roll feature

The 2-component Kraftform handle allows high power transmission due to the non-slip, softer grip areas and high working speeds due to the hard grip areas, which allow a quick hand switch.

## Screwdrivers with "Take it easy" tool finder: colour coding according to profile and size stamp.

The hexagonal non-roll feature prevents any rolling away at the workplace.