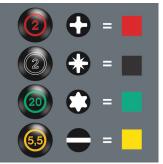

## Screwdrivers with "Take it easy" tool finder: colour coding according to profile and size stamp.

The hexagonal non-roll feature prevents any rolling away at the workplace.