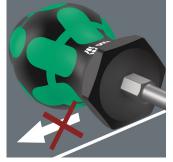

## Screwdrivers with "Take it easy" tool finder: colour coding according to profile and size stamp.

The hexagonal non-roll feature prevents any rolling away at the workplace.