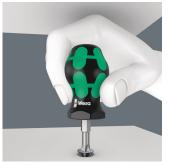

Especially small screwdrivers with short blades for hard to reach areas. The 2-component Kraftform handle with its practical combination of hard and soft zones allows for a firm grip and precise working. The blades have all the benefits of the Wera Bit technology. Special surface treatment of the blades for high corrosion protection and an optimum fit in the screw head. The hexagon anti-roll protection prevents annoying rolling away of bits in the workplace.

## Compact shape

Long life

With its compact handle shape and the short blade, the Kraftform Stubbies are particularly suitable for working in confined screwdriving situations.

## Non-roll feature

The 2-component Kraftform handle allows high power transmission due to the non-slip, softer grip areas and high working speeds due to the hard grip areas, which allow a quick hand switch.