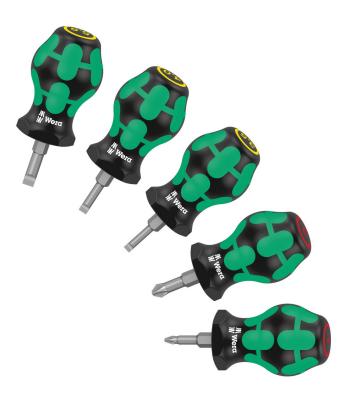

- Short compact shape for working in confined spaces
- Ergonomic 2-component Kraftform handle for precise work
- · Blades with the benefits of the Wera Bit technology
- Hexagonal anti-roll feature against rolling away
- Take it easy tool finder: colour coding according to profile and size

Especially small screwdrivers with short blades for hard to reach areas. The 2-component Kraftform handle with its practical combination of hard and soft zones allows for a firm grip and precise working. The blades have all the benefits of the Wera Bit technology. Special surface treatment of the blades for high corrosion protection and an optimum fit in the screw head. The hexagon anti-roll protection prevents annoying rolling away of bits in the workplace.

Tools for bicycles and e-bikes

Set contents:

**335 Stubby** 05008840001 1 × 05008841001 1 × 05008842001 1 ×

1 x 0,6 x 3,5 x 24,5 mm 1 x 0,8 x 4 x 24,5 mm 1 x 1 x 5,5 x 24,5 mm

**350 PH Stubby** 05008850001 05008851001

1 x PH 1 x 25 mm 1 x PH 2 x 25 mm

"Take it easy" Tool Finder