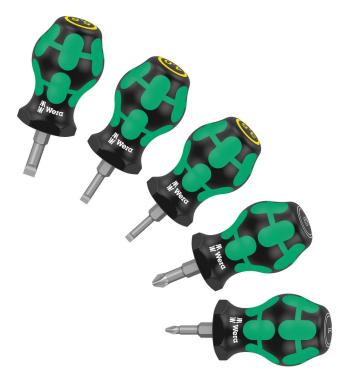

# Stubby Set 2 screwdriver set, 5 pieces

- Short compact shape for working in confined spaces
- Ergonomic 2-component Kraftform handle for precise work
- Blades with the benefits of the Wera Bit technology
- Hexagonal anti-roll feature against rolling away
- Take it easy tool finder: colour coding according to profile and size

Especially small screwdrivers with short blades for hard to reach areas. The 2-component Kraftform handle with its practical combination of hard and soft zones allows for a firm grip and precise working. The blades have all the benefits of the Wera Bit technology. Special surface treatment of the blades for high corrosion protection and an optimum fit in the screw head. The hexagon anti-roll protection prevents annoying rolling away of bits in the workplace.