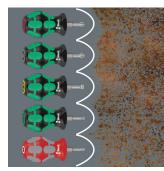

### Non-roll feature

The hexagonal non-roll feature prevents any rolling away at the workplace.

Web link https://products.wera.de/en/screwdrivers\_kraftform\_plus\_\_series\_300\_stubby\_set\_2.html