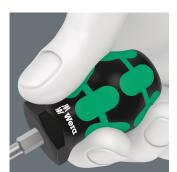

# Werd

With its compact handle shape and the short blade, the Kraftform Stubbies are particularly suitable for working in confined screwdriving situations.

## Compact shape