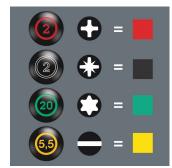

## "Take it easy" Tool Finder

Screwdrivers with "Take it easy" tool finder: colour coding according to profile and size stamp.