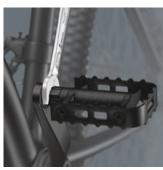

#### 6003 Joker Pedal

The extra thin pedal wrench (6003 Joker 15 Pedal) is ideal for narrow installation spaces

#### 6003 Joker Pedal combination wrench, 15 x 174 mm

05020221001 1x 15 x 174 mm

Hook and Loop Fastener Strip 120, 120 x 50 mm

1x 120 x 50 mm