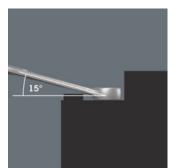

### Joker 6003: Angled ring side

The ring side is cranked at 15° to the tool axis to prevent injury.