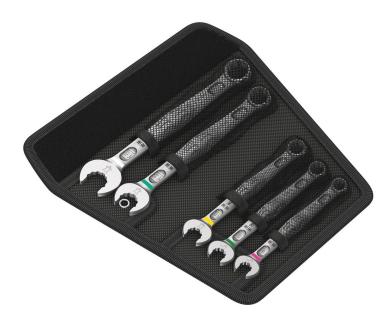

5-piece Joker 6003 spanner set; size 15 in an extra-slim design. As the working space is very narrow when working on your bike, tools are necessary that enable users to work successfully even in such situations. Narrow spaces require additional placement points of the tool. Can spanners be modified so that the placement possibilities of the tool increase? The combination of the 7.5° pivoted mouth and the double hexagon geometry doubles the placement points. A repeated 180° turn of the wrench around the longitudinal axis during screwdriving provides four placement possibilities, and bolts or screw heads can be engaged every 15°. The Joker 6003 with its smart mouth geometry significantly expands the range of uses in confined spaces. The Joker 6003 will automatically find the respective placement point after every turn. The slim yet robust ring side is angled by 15° to the tool axis. The high-quality surface treatment achieves a high and long-lasting corrosion protection. With tool finder Take it easy: colour coding by size. The Joker bags are suitable for attachment to walls, shelves, workshop trolleys and the Wera 2go system thanks to the hook and loop fastener system on the back.

## Bicycle Set 10, 5 pieces

6003 Joker combination wrench - Open-end with return angle of just 15. When things get tight.

### Set contents:

### 6003 Joker combination wrench, 8 x 115 mm

| John & Wena & S. John Co | 05020200001 | 1X | 8 x 115 mm  |
|--------------------------|-------------|----|-------------|
|                          | 05020219001 | 1x | 9 x 120 mm  |
|                          | 05020201001 | 1x | 10 x 125 mm |
|                          | 05020204001 | 1x | 13 x 160 mm |

#### 6003 Joker Pedal combination wrench, 15 x 174 mm

05020221001 1x 15 x 174 mm

Hook and Loop Fastener Strip 120, 120 x 50 mm

1x 120 x 50 mm