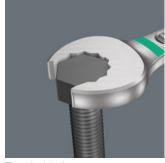

### **Double-hex geometry**

The double hexagon geometry on the mouth and ring sides secures the positive connection with the screw head or bolt and reduces the risk of slipping.