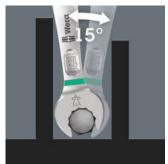

# Joker 6003: For pivoting angles under 30°

Thanks to the mouth side pivoted by 7.5°, double hexagon geometry and an adjusted application method (placement - screwdriving - turning - replacement - screwdriving - turning, etc), even screwdriving challenges allowing a pivoting angle of less than 30° can be solved.

5-piece Joker 6003 spanner set; size 15 in an extra-slim design. As the working space is very narrow when working on your bike, tools are necessary that enable users to work successfully even in such situations. Narrow spaces require additional placement points of the tool. Can spanners be modified so that the placement possibilities of the tool increase? The combination of the 7.5° pivoted mouth and the double hexagon geometry doubles the placement points. A repeated 180° turn of the wrench around the longitudinal axis during screwdriving provides four placement possibilities, and bolts or screw heads can be engaged every 15°. The Joker 6003 with its smart mouth geometry significantly expands the range of uses in confined spaces. The Joker 6003 will automatically find the respective placement point after every turn. The slim yet robust ring side is angled by 15° to the tool axis. The high-quality surface treatment achieves a high and long-lasting corrosion protection. With tool finder Take it easy: colour coding by size. The Joker bags are suitable for attachment to walls, shelves, workshop trolleys and the Wera 2go system thanks to the hook and loop fastener system on the back.