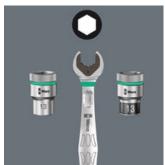

5-piece Joker 6003 spanner set; size 15 in an extra-slim design. As the working space is very narrow when working on your bike, tools are necessary that enable users to work successfully even in such situations. Narrow spaces require additional placement points of the tool. Can spanners be modified so that the placement possibilities of the tool increase? The combination of the 7.5° pivoted mouth and the double hexagon geometry doubles the placement points. A repeated 180° turn of the wrench around the longitudinal axis during screwdriving provides four placement possibilities, and bolts or screw heads can be engaged every 15°. The Joker 6003 with its smart mouth geometry significantly expands the range of uses in confined spaces. The Joker 6003 will automatically find the respective placement point after every turn. The slim yet robust ring side is angled by 15° to the tool axis. The high-quality surface treatment achieves a high and long-lasting corrosion protection. With tool finder Take it easy: colour coding by size. The Joker bags are suitable for attachment to walls, shelves, workshop trolleys and the Wera 2go system thanks to the hook and loop fastener system on the back.

### **Double-hex geometry**

The double hexagon geometry on the mouth and ring sides secures the positive connection with the screw head or bolt and reduces the risk of slipping.