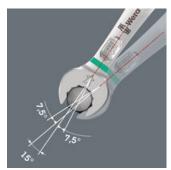

5-piece Joker 6003 spanner set; size 15 in an extra-slim design. As the working space is very narrow when working on your bike, tools are necessary that enable users to work successfully even in such situations. Narrow spaces require additional placement points of the tool. Can spanners be modified so that the placement possibilities of the tool increase? The combination of the 7.5° pivoted mouth and the double hexagon geometry doubles the placement points. A repeated 180° turn of the wrench around the longitudinal axis during screwdriving provides four placement possibilities, and bolts or screw heads can be engaged every 15°. The Joker 6003 with its smart mouth geometry significantly expands the range of uses in confined spaces. The Joker 6003 will automatically find the respective placement point after every turn. The slim yet robust ring side is angled by 15° to the tool axis. The high-quality surface treatment achieves a high and long-lasting corrosion protection. With tool finder Take it easy: colour coding by size. The Joker bags are suitable for attachment to walls, shelves, workshop trolleys and the Wera 2go system thanks to the hook and loop fastener system on the back.

### For very tight spaces

The Joker 6003 ring spanner with its special mouth geometry mouth side pivoted by 7.5° and the double hexagon profile doubles the placement possibilities when repeatedly turning the wrench 180° around the longitudinal axis. Bolts and screw heads can be "accessed" every 15°. The Joker 6003 will automatically find the respective placement point after every turn.