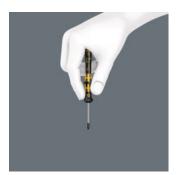

ESD-safe Micro screwdriver. Dependable protection against electrostatic energy and associated damage. Holding function: the wedging forces resulting from the contact pressure between the drive tip and the screw profile securely hold the screw on the tool. Rapid twisting results from fixing the hand on the head and using the fast-turning zone just below. This makes time-consuming grip adjustments unnecessary. Power zones with integrated soft sections ensure the transfer of high loosening and tightening torque; a precision zone for the right rotation angle during fine adjustment work. The Black Point tip offers optimised corrosion protection and an exact fit. "Take it easy" tool finder with colour coding according to profiles and size stamp - for simple and rapid accessing of the required tool.

#### TORX® HF profile

In tight assembly or disassembly situations, for example in engine compartments, it is not possible to securely hold the screw with the hand on the screwdriver, and the screw subsequently often gets lost. Lengthy searches or the loss of the screw (with the associated danger that could bring about) are the consequence. The HF tools developed by Wera are ideal because they feature an optimised geometry of the original TORX® profile. The wedging forces resulting from the surface pressure between the drive tip and the screw profile mean that the screw is securely held on the tool!