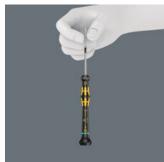

ESD-safe Micro screwdriver. Dependable protection against electrostatic energy and associated damage. Holding function: the wedging forces resulting from the contact pressure between the drive tip and the screw profile securely hold the screw on the tool. Rapid twisting results from fixing the hand on the head and using the fast-turning zone just below. This makes time-consuming grip adjustments unnecessary. Power zones with integrated soft sections ensure the transfer of high loosening and tightening torque; a precision zone for the right rotation angle during fine adjustment work. The Black Point tip offers optimised corrosion protection and an exact fit. "Take it easy" tool finder with colour coding according to profiles and size stamp - for simple and rapid accessing of the required tool.

#### TORX® HF profile

In tight assembly or disassembly situations, for example in engine compartments, it is not possible to securely hold the screw with the hand on the screwdriver, and the screw subsequently often gets lost. Lengthy searches or the loss of the screw (with the associated danger that could bring about) are the consequence. The HF tools developed by Wera are ideal because they feature an optimised geometry of the original TORX® profile. The wedging forces resulting from the surface pressure between the drive tip and the screw profile mean that the screw is securely held on the tool!