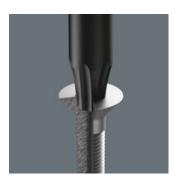

#### TORX® HF profile

In tight assembly or disassembly situations, for example in engine compartments, it is not possible to securely hold the screw with the hand on the screwdriver, and the screw subsequently often gets lost. Lengthy searches or the loss of the screw (with the associated danger that could bring about) are the consequence. The HF tools developed by Wera are ideal because they feature an optimised geometry of the original TORX® profile. The wedging forces resulting from the surface pressure between the drive tip and the screw profile mean that the screw is securely held on the tool!