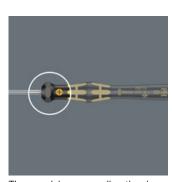

#### TORX® HF profile

In tight assembly or disassembly situations, for example in engine compartments, it is not possible to securely hold the screw with the hand on the screwdriver, and the screw subsequently often gets lost. Lengthy searches or the loss of the screw (with the associated danger that could bring about) are the consequence. The HF tools developed by Wera are ideal because they feature an optimised geometry of the original TORX® profile. The wedging forces resulting from the surface pressure between the drive tip and the screw profile mean that the screw is securely held on the tool!

#### Wera Black Point tip

The Wera Black Point tip and a refined hardening process ensure long service life of the tip, improved corrosion protection and an exact fit.

Web link

https://products.wera.de/en/screwdrivers\_esd\_series\_1567\_torx\_hf\_esd\_micro.html