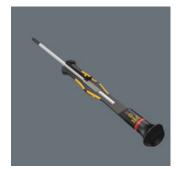

## 1567 TORX® HF ESD Kraftform Micro screwdriver with holding function for TORX® screws, TX 10 x 60 mm ESD Series

**EAN:** 4013288184030 **Size:** 157x13x13 mm

Part number:05030406001Weight:19 gArticle number:1567 TORX® HF ESD Micro Country of origin:CZ

### 1567 TORX® HF ESD Kraftform Micro screwdriver with holding function for TORX® screws, TX 10 x 60 mm ESD Series

# 1567 TORX® HF ESD Kraftform Micro screwdriver with holding function for TORX® screws, TX 10 x 60 mm ESD Series