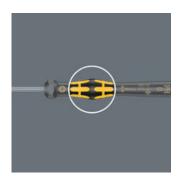

#### **Kraftform Micro handle**

Multi-component screwdriver handle for ergonomic working.

#### The precision zone

The precision zone directly above the blade gives the user a better feel for the right rotation angle during fine adjustment work.

#### The power zone

The power zone has integrated soft zones near the blade tip to ensure high torque transfer for loosening or tightening screws without losing contact with the screw.

### Rotating cap and fast-turning zone

The fast-turning zone just below the rotating cap allow rapid twisting. This makes time-consuming grip adjustments as with other conventional precision screwdrivers unnecessary.