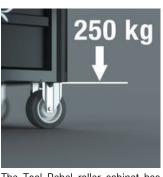

The Tool Rebel roller cabinet has large wheels, each with a load of 250 kg, with precision ball bearings and double ball rims in the spindle carrier. The workshop trolley is easy to move, even under high dynamic loads.