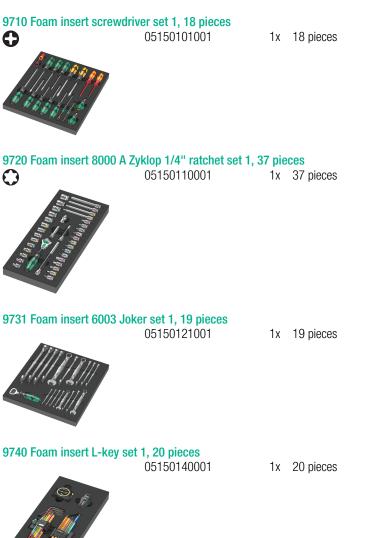

Exclusive roller cabinet in the Tool Rebel design. Five flat and two high drawers ensure efficient, mobile organization of tools and materials. Extremely robust design thanks to a double-walled design and the completely welded construction of the entire body. For daily hard work in the workshop. Equipped with four Wera foam inserts: 9710 foam insert screwdriver set 1, 9720 foam insert 8000 A Zyklop ratchet set 1, 9731 foam insert 6003 Joker ring spanner set 1, 9740 foam insert L-key set 1.

# 9700 Tool Rebel Roller Cabinet 1, 94 pieces

**Roller cabinet** 

Set contents: