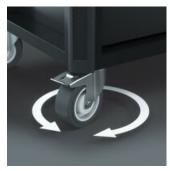

#### Secure locking, smooth running

two swivel castors The are equipped with a double stop: The locked castor reliably prevents it from rolling away, the locked spindle carrier prevents the turning castors from unintentionally, e.g. on sloped surfaces. The oil- and acidresistant elastic wheels ensure smooth running. A protective ring prevents the ingress of dirt and threads.