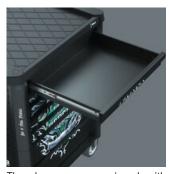

- Exclusive roller cabinet in the Tool Rebel design
- Extremely robust thanks to a double-walled design
- With 7 drawers (5 flat, 2 high) of which 2 flat drawers are equipped with foam inserts and tools (e.g. with Zyklop Speed ratchet and accessories, Joker spanners, Kraftform screwdrivers, L-keys)
- Dimensions flat drawers (width x height x depth): 522 x 81 x 398 mm
- Dimensions high drawers (width x height x depth): 522 x 166 x 398 mm
- 100 % drawer pull-out with ball bearing telescopic slides, self-closing
- All drawers are elaborately and individually layered
- Minimum risk of tilting over thanks to the drawer stop only one drawer can be opened, no simultaneous pull-out of multiple drawers

Exclusive roller cabinet in the Tool Rebel design. Five flat and two high drawers ensure efficient, mobile organization of tools and materials. Extremely robust design thanks to a double-walled design and the completely welded construction of the entire body. For daily hard work in the workshop. Equipped with four Wera foam inserts: 9710 foam insert screwdriver set 1, 9720 foam insert 8000 A Zyklop ratchet set 1, 9731 foam insert 6003 Joker ring spanner set 1, 9740 foam insert L-key set 1.

#### Sophisticated drawer design

The drawers are equipped with ball bearing telescopic slides and can be pulled out completely. Selfclosing and mutually locking to prevent unintentional opening, thus minimal risk of tilting for roller cabinets. The carefully considered drawer design allows optimal use of the interior space. The dirtresistant drawer coating makes cleaning easy.