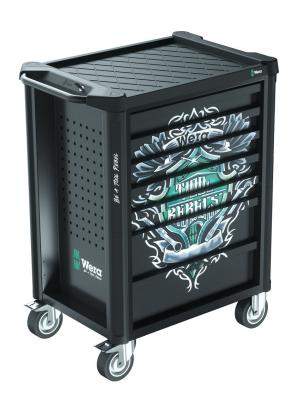

- Exclusive roller cabinet in the Tool Rebel design
- Extremely robust thanks to a double-walled design
- With 7 drawers (5 flat, 2 high) of which 2 flat drawers are equipped with foam inserts and tools (e.g. with Zyklop Speed ratchet and accessories, Joker spanners, Kraftform screwdrivers, L-keys)
- Dimensions flat drawers (width x height x depth): 522 x 81 x 398 mm
- Dimensions high drawers (width x height x depth): 522 x 166 x 398 mm
- 100 % drawer pull-out with ball bearing telescopic slides, self-closing
- All drawers are elaborately and individually layered
- Minimum risk of tilting over thanks to the drawer stop only one drawer can be opened, no simultaneous pull-out of multiple drawers

Exclusive roller cabinet in the Tool Rebel design. Five flat and two high drawers ensure efficient, mobile organization of tools and materials. Extremely robust design thanks to a double-walled design and the completely welded construction of the entire body. For daily hard work in the workshop. Equipped with four Wera foam inserts: 9710 foam insert screwdriver set 1, 9720 foam insert 8000 A Zyklop ratchet set 1, 9731 foam insert 6003 Joker ring spanner set 1, 9740 foam insert L-key set 1.

### 9700 Tool Rebel Roller Cabinet 1, 94 pieces

#### **Roller cabinet**

Exclusive roller cabinet in the Tool Rebel design

Robust design for hard work in the workshop

The double-walled design and the completely welded construction make the Tool Rebel roller cabinet extremely robust. The optimized yielding edge protection on all four corners ensures reliable impact protection thanks to an internal cushioning action.