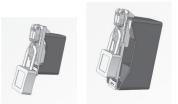

## LOK6 LOCK OFF DEVICE

## Instruction Manual

**LOK6** is a lock off device for individual **Red Spot style** and other similiar style fuse holder bases, after removal of the fuse carrier.

Many Red Spot style fuse holders, still in widespread use today, are made of brittle materials that can be fractured easily by the sharp grub screw found in many conventional MCB / Fuse lock-off devices.

The LOK6 uses an effective clamp system to grip the wall of the Red Spot style fuse holder base without risk of damage.

The clamp system accommodates wall thicknesses from 2mm to 5mm with ease.

The device is clamped adjacent to the terminal at one end of the fuse holder, rendering it safe against accidental finger access.

The LOK6 can take a wide range of locking padlocks with wire shackles up to 7mm wire diameter.

For added safety, Martindale Electric recommends the insulated padlock PAD20R.

The overall head height is low after installation, making it possible to close most cabinet doors if desired. Colour is bright yellow for easy identification.