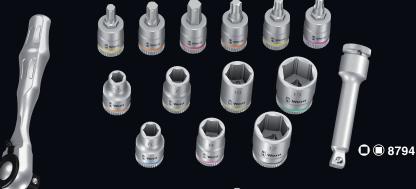

## Wera Advent calendar 2020

The Wera Advent calendar 2020 includes a mini screwdriving portable workshop for 17 different screw profiles. The two tool hand holders for sockets and bits enable the set to be used with the most important screw profiles. Includes 7 sockets, 6 bit sockets in ¼" and 6 x 25mm bits. The 6 bits fit in the new Stubby magazine holder, with a total length of only 65 mm, which impresses as a super small screwdriving workshop. The magnet integrated in the Stubby holder is very compact and leaves the user the full range of choices, depending on the

## Content

O **③** Zyklop Mini 3

**●** 8790 HMA

1× SW 5.5; 1× SW 6; 1× SW 7; 1× SW 8; 1× SW 10; 1× SW 12; 1× SW 13

☼ 8767 TORX®

1× TX 20×28; 1× TX 25×28;

1× TX 30×28

O 8740 Hex-Plus

1× 4.0×28; 1× 5.0×28; 1× 6.0×28

**♦** 851/1 BTZ 1× PH 1×25; 1× PH 2×25

**○** 867/1 BTZ 1× TX 20×25; 1× TX 25×25

**♣** 800/1 BTZ 1 × 1.0×5.5×25

 Werα Werkzeuge GmbH
 Phone:
 +49 (0)2 02/40 45-0

 Korzerter Straße 21–25
 Fax:
 +49 (0)2 02/40 36 34