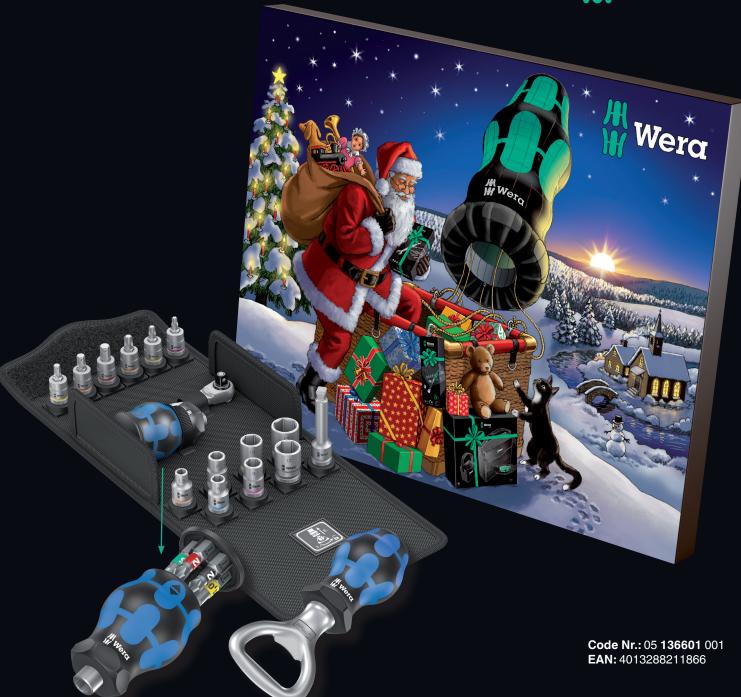

## Wera Advent calendar 2020

The Wera Advent calendar 2020 includes a mini screwdriving portable workshop for 17 different screw profiles. The two tool hand holders for sockets and bits enable the set to be used with the most important screw profiles. Includes 7 sockets, 6 bit sockets in ¼" and 6 x 25mm bits. The 6 bits fit in the new Stubby magazine holder, with a total length of only 65 mm, which impresses as a super small screwdriving workshop. The magnet integrated in the Stubby holder is very compact and leaves the user the full range of choices, depending on the

screw profile required. The "Wobble" extension, incl. pivoting angle of 15° in all directions, allows for successful working even in hidden and very narrow working situations.

The screw set can be stored and protected in the included textile box. This box has a non-woven zone on the outside and can be easily fixed to a wall or the Wera 2go tool transport system and thanks to the included hook and loop fastener zones is super easy to attach and remove.

## Content

O **③** Zyklop Mini 3

**●** 8790 HMA

1× SW 5.5; 1× SW 6; 1× SW 7; 1× SW 8; 1× SW 10; 1× SW 12; 1× SW 13

☼ 8767 TORX®

1× TX 20×28; 1× TX 25×28;

1× TX 30×28

O 8740 Hex-Plus

1× 4.0×28; 1× 5.0×28; 1× 6.0×28

**♦** 851/1 BTZ 1× PH 1×25; 1× PH 2×25

**○** 867/1 BTZ 1× TX 20×25; 1× TX 25×25

**♣** 800/1 BTZ 1 × 1.0×5.5×25

 Werα Werkzeuge GmbH
 Phone:
 +49 (0)2 02/40 45-0

 Korzerter Straße 21–25
 Fax:
 +49 (0)2 02/40 36 34