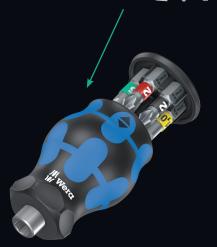

## Wera Advent calendar 2020

The Wera Advent calendar 2020 includes a mini screwdriving portable workshop for 17 different screw profiles. The two tool hand holders for sockets and bits enable the set to be used with the most important screw profiles. Includes 7 sockets, 6 bit sockets in ¼" and 6 x 25mm bits. The 6 bits fit in the new Stubby magazine holder, with a total length of only 65 mm, which impresses as a super small screwdriving workshop. The magnet integrated in the Stubby holder is very compact and leaves the user the full range of choices, depending on the

screw profile required. The "Wobble" extension, incl. pivoting angle of 15° in all directions, allows for successful working even in hidden and very narrow working situations.

The screw set can be stored and protected in the included textile box. This box has a non-woven zone on the outside and can be easily fixed to a wall or the Wera 2go tool transport system and thanks to the included hook and loop fastener zones is super easy to attach and remove.