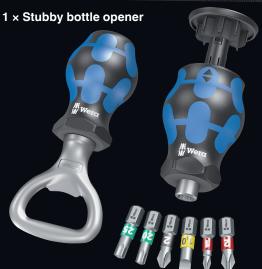

## Wera Advent calendar 2020

The Wera Advent calendar 2020 includes a mini screwdriving portable workshop for 17 different screw profiles. The two tool hand holders for sockets and bits enable the set to be used with the most important screw profiles. Includes 7 sockets, 6 bit sockets in ¼" and 6 x 25mm bits. The 6 bits fit in the new Stubby magazine holder, with a total length of only 65 mm, which impresses as a super small screwdriving workshop. The magnet integrated in the Stubby holder is very compact and leaves the user the full range of choices, depending on the

## Content

O **③** Zyklop Mini 3

**●** 8790 HMA

1× SW 5.5; 1× SW 6; 1× SW 7; 1× SW 8; 1× SW 10; 1× SW 12; 1× SW 13

☼ 8767 TORX®

1× TX 20×28; 1× TX 25×28;

1× TX 30×28

O 8740 Hex-Plus

1× 4.0×28; 1× 5.0×28; 1× 6.0×28

**♦** 851/1 BTZ 1× PH 1×25; 1× PH 2×25

**○** 867/1 BTZ 1× TX 20×25; 1× TX 25×25

**♣** 800/1 BTZ 1 × 1.0×5.5×25

 Werα Werkzeuge GmbH
 Phone:
 +49 (0)2 02/40 45-0

 Korzerter Straße 21–25
 Fax:
 +49 (0)2 02/40 36 34