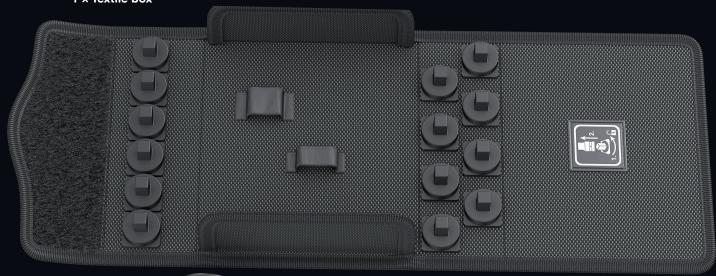

screw profile required. The "Wobble" extension, incl. pivoting angle of 15° in all directions, allows for successful working even in hidden and very narrow working situations.

The screw set can be stored and protected in the included textile box. This box has a non-woven zone on the outside and can be easily fixed to a wall or the Wera 2go tool transport system and thanks to the included hook and loop fastener zones is super easy to attach and remove.