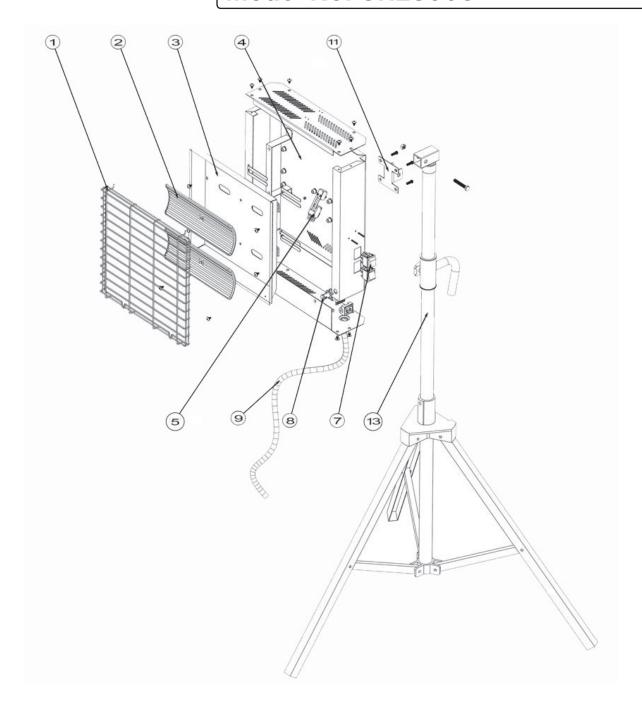

## **Ceramic Heater with Telescopic Tripod** Stand 1.4/2.8kW 230V

Model No: CH2800S

| Item | Part No.     | Description                    |
|------|--------------|--------------------------------|
| 1    | CH28110VS.01 | METAL FRONT GRILLE             |
| 2    | CH2800.V2-03 | HEATING ELEMENT 230v (4 WIRES) |
| 3    | CH28110VS.03 | REFLECTOR                      |
| 4    | CH2800S.04   | HOUSING                        |
| 5    | CH28110VS.05 | TILT SWITCH                    |
| 7    | CH28110VS.07 | MAIN SWITCH 15A 250VAC         |

| Item | Part No.     | Description                                   |
|------|--------------|-----------------------------------------------|
| 8    | CH28110VS.08 | INDICATOR LAMP                                |
| 9    | MC3CX1.5R    | MAINS CABLE BLK, 3 CORE (RUBBER) 1.5MM2       |
| 11   | CH2800S.11   | FIXED BRACKET                                 |
|      | CH2800S.12   | UPRIGHT SHAFT (c/w FIXED BRACKET) (not shown) |
| 13   | CH2800S.13   | TRIPOD                                        |