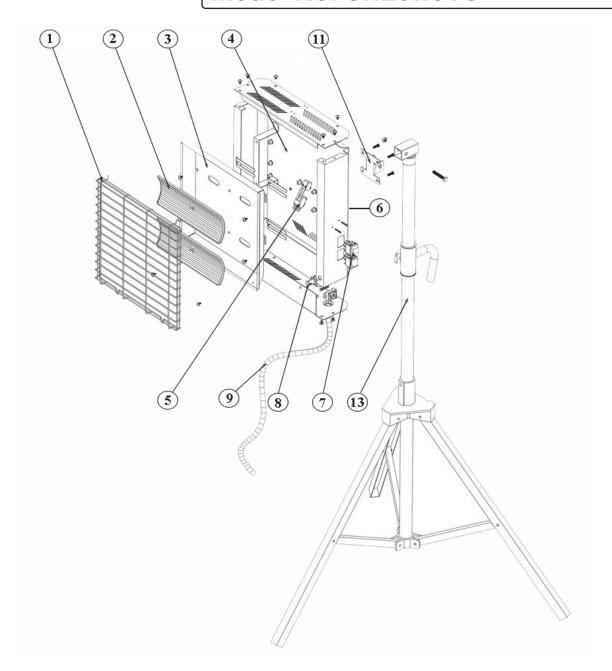

## **Ceramic Heater with Telescopic Tripod** Stand 1.4/2.8kW 110V

Model No: CH28110VS

| Item | Part No.     | Description            |
|------|--------------|------------------------|
| 1    | CH28110VS.01 | METAL FRONT GRILLE     |
| 2    | CH28110VS.02 | HEATING ELEMENT 110V   |
| 3    | CH28110VS.03 | REFLECTOR              |
| 4    | CH28110VS.04 | HOUSING                |
| 5    | CH28110VS.05 | TILT SWITCH            |
| 6    | CH28110V.06  | FRAME                  |
| 7    | CH28110VS.07 | MAIN SWITCH 15A 250VAC |

| Item | Part No.     | Description                                   |
|------|--------------|-----------------------------------------------|
| 8    | CH28110VS.08 | INDICATOR LAMP                                |
| 9    | MC3CX1.5R    | MAINS CABLE BLK, 3 CORE (RUBBER) 1.5MM2       |
| 11   | CH28110VS.11 | FIXED BRACKET                                 |
|      | CH28110VS.12 | UPRIGHT SHAFT (c/w FIXED BRACKET) (not shown) |
| 13   | CH28110VS.13 | TRIPOD                                        |