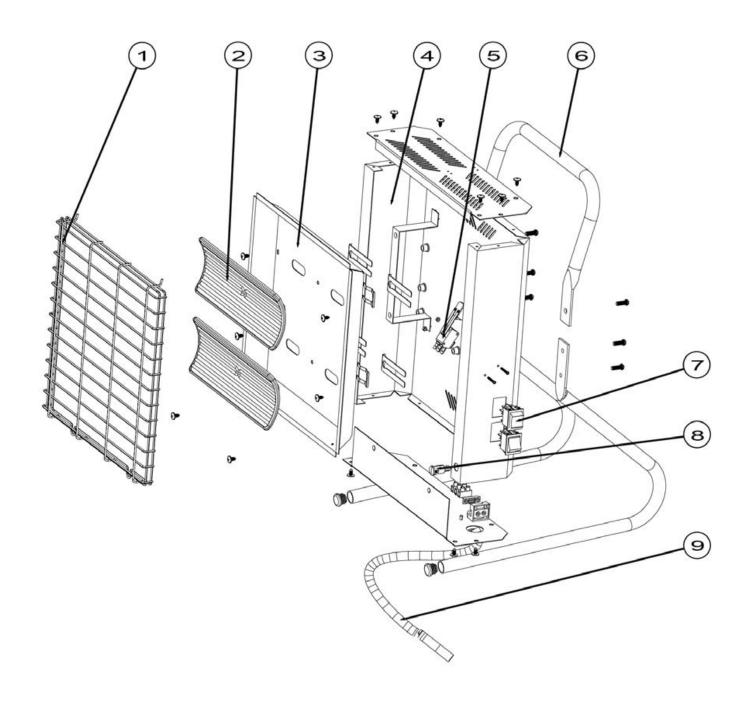

## Ceramic Heater 1.4/2.8kW 110V Model No: CH28110V

| Item | Part No.     | Description          |
|------|--------------|----------------------|
| 1    | CH28110VS.01 | METAL FRONT GRILLE   |
| 2    | CH28110VS.02 | HEATING ELEMENT 110V |
| 3    | CH28110VS.03 | REFLECTOR            |
| 4    | CH28110VS.04 | HOUSING              |
| 5    | CH28110VS.05 | TILT SWITCH          |

| Item | Part No.     | Description                             |
|------|--------------|-----------------------------------------|
| 6    | CH28110V.06  | FRAME                                   |
| 7    | CH28110VS.07 | MAIN SWITCH 15A 250VAC                  |
| 8    | CH28110VS.08 | INDICATOR LAMP                          |
| 9    | MC3CX1.5R    | MAINS CABLE BLK, 3 CORE (RUBBER) 1.5MM2 |