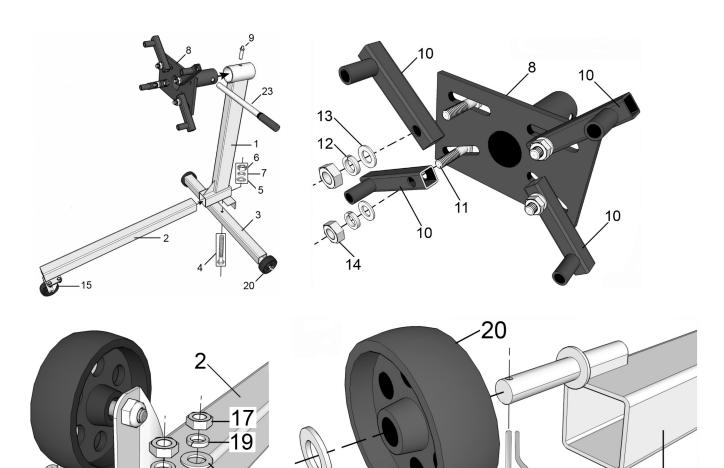

## Engine Stand 350kg Model No: ES350.V2

| Item | Part No.    | Description                       |
|------|-------------|-----------------------------------|
| 1    | ES350.V2-01 | MAIN POST                         |
| 2    | ES350.V2-02 | FRONT LEG                         |
| 3    | ES350.V2-03 | AXLE LEG                          |
| 4    | HHB1075.S   | HEX HEAD BOLT M10x75mm SINGLE     |
| 5    | FWM10.S     | FLAT WASHER M10 SINGLE            |
| 6    | SN10.S      | STEEL NUT M10 ZINC DIN934(SINGLE) |
| 7    | SWM10.S     | SPRING WASHER M10 ZINC (SINGLE)   |
| 8    | ES550.V3-08 | HEAD MOUNTING PLATE               |
| 9    | ES550.V3-09 | LOCKING PIN                       |
| 10   | ES550.V3-10 | MOUNTING ARM                      |
| 11   | HHB1460.S   | HEX HEAD BOLT M14x60mm SINGLE     |
| 12   | SWM14.S     | SPRING WASHER M14 ZINC (SINGLE)   |

| Item | Part No.     | Description                              |
|------|--------------|------------------------------------------|
| 13   | FWM12.S      | FLAT WASHER M12 SINGLE                   |
| 14   | SN14.S       | STEEL NUT M14 ZINC DIN934(SINGLE)        |
| 15   | ES350.V2-15  | WHEEL,CASTOR (4 BOLT FIXING)(75x8x30x100 |
| 16   | SS816.S      | HEX HEAD SET SCREW M8x16mm SINGLE        |
| 17   | SN8.S        | STEEL NUT M8 ZINC DIN934 (SINGLE)        |
| 18   | FWM8.S       | FLAT WASHER M8 SINGLE                    |
| 19   | SWM8.S       | SPRING WASHER M8 ZINC (SINGLE)           |
| 20   | ES450.V2-23  | WHEEL,FIXED (90x14x30)                   |
| 21   | FWM14.S      | FLAT WASHER M14 SINGLE                   |
| 22   | ES450.V2-19  | SPRING PIN                               |
| 23   | ES900F.V2-16 | HANDLE                                   |