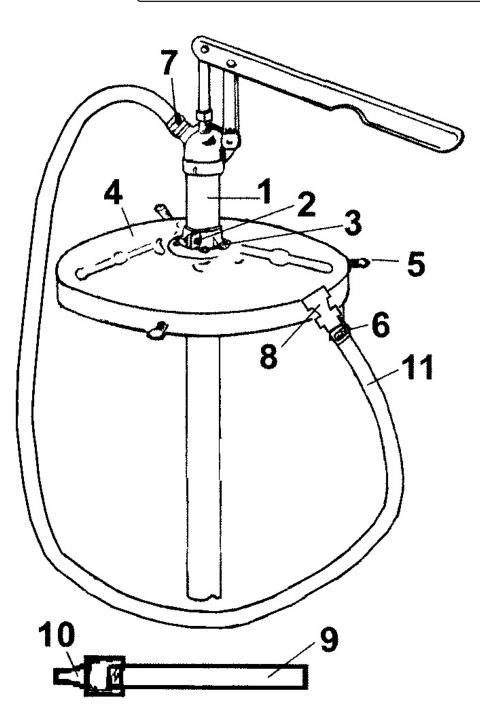

## Parts Information: **Chassis Lube Filler Pump 12.5kg Extra Heavy-Duty** Model No: AK456

| Item | Part No. | Description                 |
|------|----------|-----------------------------|
| 1    | AK456.01 | PUMP                        |
| 2    | AK456.02 | PUMP BASE SCREW AND NUT SET |
| 3    | AK456.03 | ADAPTOR                     |
| 4    | AK456.04 | LID                         |
| 5    | AK456.05 | LID FIXING SCREWS (x3pcs)   |
| 6    | AK456.06 | HOSE CLIP                   |

| Item | Part No. | Description                |
|------|----------|----------------------------|
| 7    | AK456.07 | HOSE TAIL                  |
| 8    | AK456.08 | FEMALE COUPLER             |
| 9    | AK456.09 | BRIGHT ZINC PLATED TUBE    |
| 10   | AK456.10 | MALE ADAPTOR               |
| 11   | AK456.11 | 1.5M HOSE                  |
|      | AK456.12 | FOLLOWER PLATE (NOT SHOWN) |