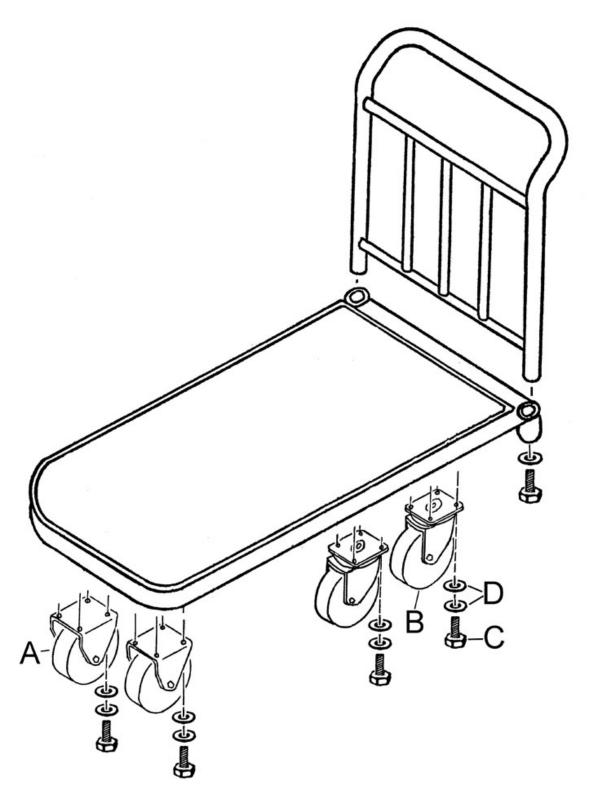

## Platform Truck 250kg Capacity Heavy-Duty Model No: CST993.V2

| Item | Part No.     | Description                         |
|------|--------------|-------------------------------------|
| Α    | CST993.V2-01 | WHEEL,FIXED CASTOR (129x10x36x165)  |
| В    | CST993.V2-02 | WHEEL,SWIVEL CASTOR (130x11x37x165) |

| Item | Part No.     | Description                     |
|------|--------------|---------------------------------|
| C/D  | CST993.V2-03 | FIXINGS FOR CASTOR              |
|      | MSCS1230.S   | CSK SOCKET MACHINE SCREW M12x30 |
|      |              | (SINGLE) (NOT SHOWN)            |