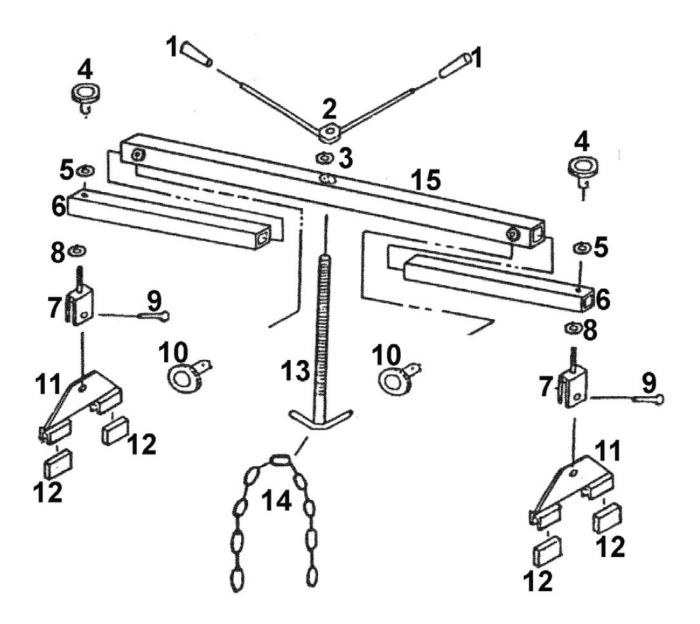

## Parts Information: Engine Support Beam 500kg Model No: ES500.V2

| Item | Part No.    | Description           |
|------|-------------|-----------------------|
| 1    | ES500.V2-01 | HANDLE BAR GRIP       |
| 2    | ES500.V2-02 | OPERATING CLAMP ASS'Y |
| 3    | ES500.V2-03 | WASHER 22mm           |
| 4    | ES500.V2-04 | GRIP                  |
| 5    | ES500.V2-05 | REPAIR WASHER M16x55  |
| 6    | ES500.V2-06 | TELESCOPIC BEAM       |
| 7    | ES500.V2-07 | STANDING BLOCK        |
| 8    | ES500.V2-08 | WASHER 21mm           |

| Item | Part No.    | Description                        |
|------|-------------|------------------------------------|
| 9    | SS1030.S    | HEX HEAD SET SCREW M10x30mm SINGLE |
| 10   | ES500.V2-04 | GRIP                               |
| 11   | ES500.V2-11 | FOOT                               |
| 12   | ES300.V3-09 | RUBBER BLOCK                       |
| 13   | ES500.V2-13 | ADJUSTABLE SCREW                   |
| 14   | ES502.V2-09 | CHAIN                              |
| 15   | ES500.V2-15 | BEAM                               |