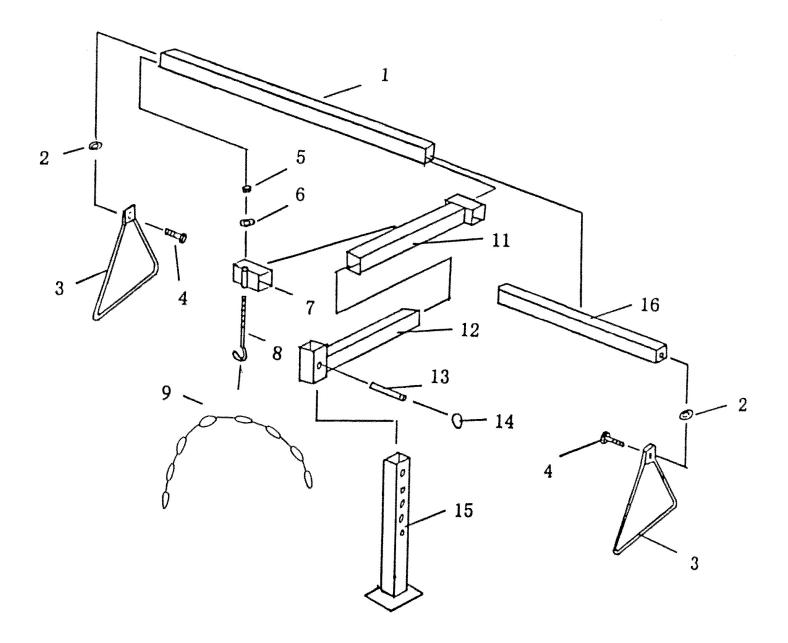

## Parts Information: Engine Support Beam 600kg Heavy-Duty Model No: ES600

| Item | Part No. | Description                       |
|------|----------|-----------------------------------|
| 1    | ES600.01 | BEAM                              |
| 2    | ES600.02 | WASHER 10                         |
| 3    | ES600.03 | STANDING PLATFORM ASSEMBLY        |
| 4    | ES600.04 | BOLT M10X2                        |
| 5    | SN12.S   | STEEL NUT M12 ZINC DIN934(SINGLE) |
| 6    | ES600.06 | WASHER 12                         |
| 7    | ES600.07 | MOVEABLE BEAM                     |
| 8    | ES600.08 | HOOK "J"                          |

| Item | Part No. | Description              |
|------|----------|--------------------------|
| 9    | ES600.09 | STEEL CHAIN              |
| 11   | ES600.11 | MOVABLY BEAM ASSEMBLY    |
| 12   | ES600.12 | TELESCOPIC BEAM ASSEMBLY |
| 13   | ES600.13 | PIN                      |
| 14   | ES600.14 | RING                     |
| 15   | ES600.15 | SUPPORT ARM              |
| 16   | ES600.16 | TELESCOPIC BEAM          |