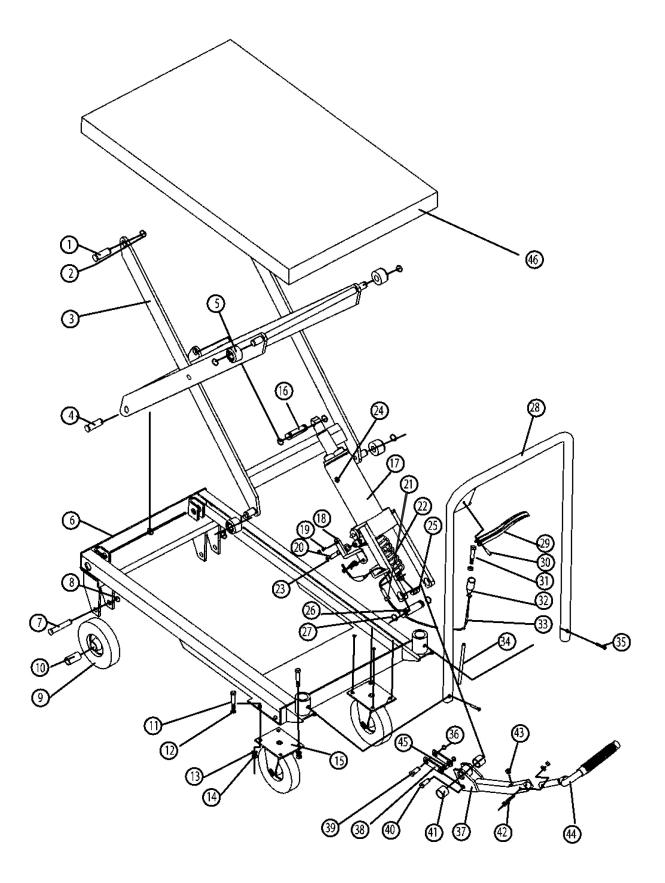

## Hydraulic Platform Truck 500kg Model No: HPT500.V2

| 1 HPT500.V2-01 UP SLIDE PIN 2 HPT500.V2-02 CIRCLIPS 3 HPT500.V2-03 SLIDE ASSEMBLY 4 HPT500.V2-04 DOWN SLIDE PIN 5 HPT500.V2-05 PULLEY 6 HPT500.V2-06 BASE ASSEMBLY 7 HPT500.V2-07 FRONT WHEEL SHAFT 8 HPT500.V2-08 CIRCLIP 9 HPT500.V2-09 WHEEL,FIXED 10 HPT500.V2-10 WHEEL SHAFT SLEEVE 11 SM1314.ST23 BOLT (M8X20) 12 HPT500.V2-12 WASHER 13 HPT500.V2-13 SPRING WASHER 14 SN8.S STEEL NUT M8 ZINC DIN934 (SINGLE) 15 HPT500.V2-16 PISTON PIN SHAFT 17 HPT500.V2-16 PISTON PIN SHAFT 17 HPT500.V2-17 HYDRAULIC POWER UNIT 18 HPT500.V2-19 RELEASE VALVE LINK 19 HPT500.V2-20 PIN 21 HPT500.V2-21 BOLT M8X21 22 HPT500.V2-22 SPRING 23 HPT500.V2-24 OIL FILLER PLUG 25 HPT500.V2-25 METAL COVER                                                                                                                                                                                                                                                                                                                                                                                                                                                              |    | I            |                                   |
|---------------------------------------------------------------------------------------------------------------------------------------------------------------------------------------------------------------------------------------------------------------------------------------------------------------------------------------------------------------------------------------------------------------------------------------------------------------------------------------------------------------------------------------------------------------------------------------------------------------------------------------------------------------------------------------------------------------------------------------------------------------------------------------------------------------------------------------------------------------------------------------------------------------------------------------------------------------------------------------------------------------------------------------------------------------------------------------------------------------------------------------------------------------|----|--------------|-----------------------------------|
| 3         HPT500.V2-03         SLIDE ASSEMBLY           4         HPT500.V2-04         DOWN SLIDE PIN           5         HPT500.V2-05         PULLEY           6         HPT500.V2-06         BASE ASSEMBLY           7         HPT500.V2-07         FRONT WHEEL SHAFT           8         HPT500.V2-08         CIRCLIP           9         HPT500.V2-09         WHEEL,FIXED           10         HPT500.V2-10         WHEEL SHAFT SLEEVE           11         SM1314.ST23         BOLT (M8X20)           12         HPT500.V2-12         WASHER           13         HPT500.V2-13         SPRING WASHER           14         SN8.S         STEEL NUT M8 ZINC DIN934 (SINGLE)           15         HPT500.V2-15         CASTOR WHEEL.(WITH BRAKE)           16         HPT500.V2-16         PISTON PIN SHAFT           17         HPT500.V2-17         HYDRAULIC POWER UNIT           18         HPT500.V2-18         RELEASE VALVE LINK           19         HPT500.V2-20         PIN           20         HPT500.V2-21         BOLT M8X21           21         HPT500.V2-22         SPRING           23         HPT500.V2-24         OIL FILLER PLUG       | 1  | HPT500.V2-01 | UP SLIDE PIN                      |
| 4         HPT500.V2-04         DOWN SLIDE PIN           5         HPT500.V2-05         PULLEY           6         HPT500.V2-06         BASE ASSEMBLY           7         HPT500.V2-07         FRONT WHEEL SHAFT           8         HPT500.V2-08         CIRCLIP           9         HPT500.V2-09         WHEEL,FIXED           10         HPT500.V2-10         WHEEL SHAFT SLEEVE           11         SM1314.ST23         BOLT (M8X20)           12         HPT500.V2-12         WASHER           13         HPT500.V2-13         SPRING WASHER           14         SN8.S         STEEL NUT M8 ZINC DIN934 (SINGLE)           15         HPT500.V2-15         CASTOR WHEEL.(WITH BRAKE)           16         HPT500.V2-16         PISTON PIN SHAFT           17         HPT500.V2-17         HYDRAULIC POWER UNIT           18         HPT500.V2-18         RELEASE VALVE LINK           19         HPT500.V2-19         RELEASE VALVE SCREW           20         HPT500.V2-20         PIN           21         HPT500.V2-21         BOLT M8X21           22         HPT500.V2-23         SPRING           24         HPT500.V2-24         OIL FILLER PLUG | 2  | HPT500.V2-02 | CIRCLIPS                          |
| 5         HPT500.V2-05         PULLEY           6         HPT500.V2-06         BASE ASSEMBLY           7         HPT500.V2-07         FRONT WHEEL SHAFT           8         HPT500.V2-08         CIRCLIP           9         HPT500.V2-09         WHEEL,FIXED           10         HPT500.V2-10         WHEEL SHAFT SLEEVE           11         SM1314.ST23         BOLT (M8X20)           12         HPT500.V2-12         WASHER           13         HPT500.V2-13         SPRING WASHER           14         SN8.S         STEEL NUT M8 ZINC DIN934 (SINGLE)           15         HPT500.V2-15         CASTOR WHEEL.(WITH BRAKE)           16         HPT500.V2-16         PISTON PIN SHAFT           17         HPT500.V2-17         HYDRAULIC POWER UNIT           18         HPT500.V2-18         RELEASE VALVE LINK           19         HPT500.V2-19         RELEASE VALVE SCREW           20         HPT500.V2-20         PIN           21         HPT500.V2-21         BOLT M8X21           22         HPT500.V2-23         SPRING           23         HPT500.V2-24         OIL FILLER PLUG                                                         | 3  | HPT500.V2-03 | SLIDE ASSEMBLY                    |
| 6 HPT500.V2-06 BASE ASSEMBLY 7 HPT500.V2-07 FRONT WHEEL SHAFT 8 HPT500.V2-08 CIRCLIP 9 HPT500.V2-09 WHEEL,FIXED 10 HPT500.V2-10 WHEEL SHAFT SLEEVE 11 SM1314.ST23 BOLT (M8X20) 12 HPT500.V2-12 WASHER 13 HPT500.V2-13 SPRING WASHER 14 SN8.S STEEL NUT M8 ZINC DIN934 (SINGLE) 15 HPT500.V2-15 CASTOR WHEEL.(WITH BRAKE) 16 HPT500.V2-16 PISTON PIN SHAFT 17 HPT500.V2-17 HYDRAULIC POWER UNIT 18 HPT500.V2-18 RELEASE VALVE LINK 19 HPT500.V2-19 RELEASE VALVE SCREW 20 HPT500.V2-20 PIN 21 HPT500.V2-21 BOLT M8X21 22 HPT500.V2-22 SPRING 23 HPT500.V2-23 SPRING 24 HPT500.V2-24 OIL FILLER PLUG                                                                                                                                                                                                                                                                                                                                                                                                                                                                                                                                                            | 4  | HPT500.V2-04 | DOWN SLIDE PIN                    |
| 7 HPT500.V2-07 FRONT WHEEL SHAFT  8 HPT500.V2-08 CIRCLIP  9 HPT500.V2-09 WHEEL,FIXED  10 HPT500.V2-10 WHEEL SHAFT SLEEVE  11 SM1314.ST23 BOLT (M8X20)  12 HPT500.V2-12 WASHER  13 HPT500.V2-13 SPRING WASHER  14 SN8.S STEEL NUT M8 ZINC DIN934 (SINGLE)  15 HPT500.V2-15 CASTOR WHEEL.(WITH BRAKE)  16 HPT500.V2-16 PISTON PIN SHAFT  17 HPT500.V2-17 HYDRAULIC POWER UNIT  18 HPT500.V2-18 RELEASE VALVE LINK  19 HPT500.V2-19 RELEASE VALVE SCREW  20 HPT500.V2-20 PIN  21 HPT500.V2-21 BOLT M8X21  22 HPT500.V2-22 SPRING  23 HPT500.V2-23 SPRING  24 HPT500.V2-24 OIL FILLER PLUG                                                                                                                                                                                                                                                                                                                                                                                                                                                                                                                                                                        | 5  | HPT500.V2-05 | PULLEY                            |
| 8 HPT500.V2-08 CIRCLIP  9 HPT500.V2-09 WHEEL,FIXED  10 HPT500.V2-10 WHEEL SHAFT SLEEVE  11 SM1314.ST23 BOLT (M8X20)  12 HPT500.V2-12 WASHER  13 HPT500.V2-13 SPRING WASHER  14 SN8.S STEEL NUT M8 ZINC DIN934 (SINGLE)  15 HPT500.V2-15 CASTOR WHEEL.(WITH BRAKE)  16 HPT500.V2-16 PISTON PIN SHAFT  17 HPT500.V2-17 HYDRAULIC POWER UNIT  18 HPT500.V2-18 RELEASE VALVE LINK  19 HPT500.V2-19 RELEASE VALVE SCREW  20 HPT500.V2-20 PIN  21 HPT500.V2-21 BOLT M8X21  22 HPT500.V2-22 SPRING  23 HPT500.V2-23 SPRING  24 HPT500.V2-24 OIL FILLER PLUG                                                                                                                                                                                                                                                                                                                                                                                                                                                                                                                                                                                                          | 6  | HPT500.V2-06 | BASE ASSEMBLY                     |
| 9 HPT500.V2-09 WHEEL,FIXED  10 HPT500.V2-10 WHEEL SHAFT SLEEVE  11 SM1314.ST23 BOLT (M8X20)  12 HPT500.V2-12 WASHER  13 HPT500.V2-13 SPRING WASHER  14 SN8.S STEEL NUT M8 ZINC DIN934 (SINGLE)  15 HPT500.V2-15 CASTOR WHEEL.(WITH BRAKE)  16 HPT500.V2-16 PISTON PIN SHAFT  17 HPT500.V2-17 HYDRAULIC POWER UNIT  18 HPT500.V2-18 RELEASE VALVE LINK  19 HPT500.V2-19 RELEASE VALVE SCREW  20 HPT500.V2-20 PIN  21 HPT500.V2-21 BOLT M8X21  22 HPT500.V2-22 SPRING  23 HPT500.V2-23 SPRING  24 HPT500.V2-24 OIL FILLER PLUG                                                                                                                                                                                                                                                                                                                                                                                                                                                                                                                                                                                                                                  | 7  | HPT500.V2-07 | FRONT WHEEL SHAFT                 |
| 10         HPT500.V2-10         WHEEL SHAFT SLEEVE           11         SM1314.ST23         BOLT (M8X20)           12         HPT500.V2-12         WASHER           13         HPT500.V2-13         SPRING WASHER           14         SN8.S         STEEL NUT M8 ZINC DIN934 (SINGLE)           15         HPT500.V2-15         CASTOR WHEEL.(WITH BRAKE)           16         HPT500.V2-16         PISTON PIN SHAFT           17         HPT500.V2-17         HYDRAULIC POWER UNIT           18         HPT500.V2-18         RELEASE VALVE LINK           19         HPT500.V2-19         RELEASE VALVE SCREW           20         HPT500.V2-20         PIN           21         HPT500.V2-21         BOLT M8X21           22         HPT500.V2-22         SPRING           23         HPT500.V2-23         SPRING           24         HPT500.V2-24         OIL FILLER PLUG                                                                                                                                                                                                                                                                                | 8  | HPT500.V2-08 | CIRCLIP                           |
| 11       SM1314.ST23       BOLT (M8X20)         12       HPT500.V2-12       WASHER         13       HPT500.V2-13       SPRING WASHER         14       SN8.S       STEEL NUT M8 ZINC DIN934 (SINGLE)         15       HPT500.V2-15       CASTOR WHEEL.(WITH BRAKE)         16       HPT500.V2-16       PISTON PIN SHAFT         17       HPT500.V2-17       HYDRAULIC POWER UNIT         18       HPT500.V2-18       RELEASE VALVE LINK         19       HPT500.V2-19       RELEASE VALVE SCREW         20       HPT500.V2-20       PIN         21       HPT500.V2-21       BOLT M8X21         22       HPT500.V2-22       SPRING         23       HPT500.V2-23       SPRING         24       HPT500.V2-24       OIL FILLER PLUG                                                                                                                                                                                                                                                                                                                                                                                                                               | 9  | HPT500.V2-09 | WHEEL,FIXED                       |
| 12 HPT500.V2-12 WASHER  13 HPT500.V2-13 SPRING WASHER  14 SN8.S STEEL NUT M8 ZINC DIN934 (SINGLE)  15 HPT500.V2-15 CASTOR WHEEL.(WITH BRAKE)  16 HPT500.V2-16 PISTON PIN SHAFT  17 HPT500.V2-17 HYDRAULIC POWER UNIT  18 HPT500.V2-18 RELEASE VALVE LINK  19 HPT500.V2-19 RELEASE VALVE SCREW  20 HPT500.V2-20 PIN  21 HPT500.V2-21 BOLT M8X21  22 HPT500.V2-22 SPRING  23 HPT500.V2-23 SPRING  24 HPT500.V2-24 OIL FILLER PLUG                                                                                                                                                                                                                                                                                                                                                                                                                                                                                                                                                                                                                                                                                                                               | 10 | HPT500.V2-10 | WHEEL SHAFT SLEEVE                |
| 13       HPT500.V2-13       SPRING WASHER         14       SN8.S       STEEL NUT M8 ZINC DIN934 (SINGLE)         15       HPT500.V2-15       CASTOR WHEEL.(WITH BRAKE)         16       HPT500.V2-16       PISTON PIN SHAFT         17       HPT500.V2-17       HYDRAULIC POWER UNIT         18       HPT500.V2-18       RELEASE VALVE LINK         19       HPT500.V2-19       RELEASE VALVE SCREW         20       HPT500.V2-20       PIN         21       HPT500.V2-21       BOLT M8X21         22       HPT500.V2-22       SPRING         23       HPT500.V2-23       SPRING         24       HPT500.V2-24       OIL FILLER PLUG                                                                                                                                                                                                                                                                                                                                                                                                                                                                                                                          | 11 | SM1314.ST23  | BOLT (M8X20)                      |
| 14       SN8.S       STEEL NUT M8 ZINC DIN934 (SINGLE)         15       HPT500.V2-15       CASTOR WHEEL.(WITH BRAKE)         16       HPT500.V2-16       PISTON PIN SHAFT         17       HPT500.V2-17       HYDRAULIC POWER UNIT         18       HPT500.V2-18       RELEASE VALVE LINK         19       HPT500.V2-19       RELEASE VALVE SCREW         20       HPT500.V2-20       PIN         21       HPT500.V2-21       BOLT M8X21         22       HPT500.V2-22       SPRING         23       HPT500.V2-23       SPRING         24       HPT500.V2-24       OIL FILLER PLUG                                                                                                                                                                                                                                                                                                                                                                                                                                                                                                                                                                            | 12 | HPT500.V2-12 | WASHER                            |
| 15 HPT500.V2-15 CASTOR WHEEL.(WITH BRAKE)  16 HPT500.V2-16 PISTON PIN SHAFT  17 HPT500.V2-17 HYDRAULIC POWER UNIT  18 HPT500.V2-18 RELEASE VALVE LINK  19 HPT500.V2-19 RELEASE VALVE SCREW  20 HPT500.V2-20 PIN  21 HPT500.V2-21 BOLT M8X21  22 HPT500.V2-22 SPRING  23 HPT500.V2-23 SPRING  24 HPT500.V2-24 OIL FILLER PLUG                                                                                                                                                                                                                                                                                                                                                                                                                                                                                                                                                                                                                                                                                                                                                                                                                                  | 13 | HPT500.V2-13 | SPRING WASHER                     |
| 16 HPT500.V2-16 PISTON PIN SHAFT  17 HPT500.V2-17 HYDRAULIC POWER UNIT  18 HPT500.V2-18 RELEASE VALVE LINK  19 HPT500.V2-19 RELEASE VALVE SCREW  20 HPT500.V2-20 PIN  21 HPT500.V2-21 BOLT M8X21  22 HPT500.V2-22 SPRING  23 HPT500.V2-23 SPRING  24 HPT500.V2-24 OIL FILLER PLUG                                                                                                                                                                                                                                                                                                                                                                                                                                                                                                                                                                                                                                                                                                                                                                                                                                                                             | 14 | SN8.S        | STEEL NUT M8 ZINC DIN934 (SINGLE) |
| 17 HPT500.V2-17 HYDRAULIC POWER UNIT 18 HPT500.V2-18 RELEASE VALVE LINK 19 HPT500.V2-19 RELEASE VALVE SCREW 20 HPT500.V2-20 PIN 21 HPT500.V2-21 BOLT M8X21 22 HPT500.V2-22 SPRING 23 HPT500.V2-23 SPRING 24 HPT500.V2-24 OIL FILLER PLUG                                                                                                                                                                                                                                                                                                                                                                                                                                                                                                                                                                                                                                                                                                                                                                                                                                                                                                                      | 15 | HPT500.V2-15 | CASTOR WHEEL.(WITH BRAKE)         |
| 18       HPT500.V2-18       RELEASE VALVE LINK         19       HPT500.V2-19       RELEASE VALVE SCREW         20       HPT500.V2-20       PIN         21       HPT500.V2-21       BOLT M8X21         22       HPT500.V2-22       SPRING         23       HPT500.V2-23       SPRING         24       HPT500.V2-24       OIL FILLER PLUG                                                                                                                                                                                                                                                                                                                                                                                                                                                                                                                                                                                                                                                                                                                                                                                                                       | 16 | HPT500.V2-16 | PISTON PIN SHAFT                  |
| 19 HPT500.V2-19 RELEASE VALVE SCREW  20 HPT500.V2-20 PIN  21 HPT500.V2-21 BOLT M8X21  22 HPT500.V2-22 SPRING  23 HPT500.V2-23 SPRING  24 HPT500.V2-24 OIL FILLER PLUG                                                                                                                                                                                                                                                                                                                                                                                                                                                                                                                                                                                                                                                                                                                                                                                                                                                                                                                                                                                         | 17 | HPT500.V2-17 | HYDRAULIC POWER UNIT              |
| 20     HPT500.V2-20     PIN       21     HPT500.V2-21     BOLT M8X21       22     HPT500.V2-22     SPRING       23     HPT500.V2-23     SPRING       24     HPT500.V2-24     OIL FILLER PLUG                                                                                                                                                                                                                                                                                                                                                                                                                                                                                                                                                                                                                                                                                                                                                                                                                                                                                                                                                                  | 18 | HPT500.V2-18 | RELEASE VALVE LINK                |
| 21 HPT500.V2-21 BOLT M8X21  22 HPT500.V2-22 SPRING  23 HPT500.V2-23 SPRING  24 HPT500.V2-24 OIL FILLER PLUG                                                                                                                                                                                                                                                                                                                                                                                                                                                                                                                                                                                                                                                                                                                                                                                                                                                                                                                                                                                                                                                   | 19 | HPT500.V2-19 | RELEASE VALVE SCREW               |
| 22     HPT500.V2-22     SPRING       23     HPT500.V2-23     SPRING       24     HPT500.V2-24     OIL FILLER PLUG                                                                                                                                                                                                                                                                                                                                                                                                                                                                                                                                                                                                                                                                                                                                                                                                                                                                                                                                                                                                                                             | 20 | HPT500.V2-20 | PIN                               |
| 23 HPT500.V2-23 SPRING 24 HPT500.V2-24 OIL FILLER PLUG                                                                                                                                                                                                                                                                                                                                                                                                                                                                                                                                                                                                                                                                                                                                                                                                                                                                                                                                                                                                                                                                                                        | 21 | HPT500.V2-21 | BOLT M8X21                        |
| 24 HPT500.V2-24 OIL FILLER PLUG                                                                                                                                                                                                                                                                                                                                                                                                                                                                                                                                                                                                                                                                                                                                                                                                                                                                                                                                                                                                                                                                                                                               | 22 | HPT500.V2-22 | SPRING                            |
|                                                                                                                                                                                                                                                                                                                                                                                                                                                                                                                                                                                                                                                                                                                                                                                                                                                                                                                                                                                                                                                                                                                                                               | 23 | HPT500.V2-23 | SPRING                            |
| 25 HPT500.V2-25 METAL COVER                                                                                                                                                                                                                                                                                                                                                                                                                                                                                                                                                                                                                                                                                                                                                                                                                                                                                                                                                                                                                                                                                                                                   | 24 | HPT500.V2-24 | OIL FILLER PLUG                   |
|                                                                                                                                                                                                                                                                                                                                                                                                                                                                                                                                                                                                                                                                                                                                                                                                                                                                                                                                                                                                                                                                                                                                                               | 25 | HPT500.V2-25 | METAL COVER                       |

| Item | Part No.     | Description                                       |
|------|--------------|---------------------------------------------------|
| 26   | HPT500.V2-26 | SUPPORT SHAFT                                     |
| 27   | HPT500.V2-27 | CIRCLIP                                           |
| 28   | HPT500.V2-28 | HANDLE                                            |
| 29   | HPT500.V2-29 | BRAKE HANDLE                                      |
| 30   | HPT500.V2-30 | PIN                                               |
| 31   | SS825.S      | HEX HEAD SET SCREW M8x25mm SINGLE                 |
| 32   | HPT500.V2-32 | BOLT SLEEVE                                       |
| 33   | HPT500.V2-33 | BRAKE CABLE (MAY ALSO REQUIRE PT 34<br>SLEEVE)    |
| 34   | HPT500.V2-34 | BRAKE CABLE SLEEVE (MAY ALSO REQUIRE PT 33 CABLE) |
| 35   | SM1314.CH04  | BOLT M8X35                                        |
| 36   | HPT500.V2-36 | CIRCLIP                                           |
| 37   | HPT500.V2-37 | FOOT PEDAL                                        |
| 38   | HPT500.V2-38 | LINKING PLATE                                     |
| 39   | HPT500.V2-39 | PLUNGER PIN                                       |
| 40   | HPT500.V2-40 | COTTER PIN                                        |
| 41   | HPT500.V2-41 | SHAFT SLEEVE                                      |
| 42   | SCB825.S     | SOCKET CAP BOLT ZINC M8X25                        |
| 43   | HPT500.V2-43 | BUMPER WASHER                                     |
| 44   | HPT500.V2-44 | LIFTING PEDAL                                     |
| 45   | HPT500.V2-45 | SMALL SHAFT SLEEVE                                |
| 46   | HPT500.V2-46 | TABLE                                             |