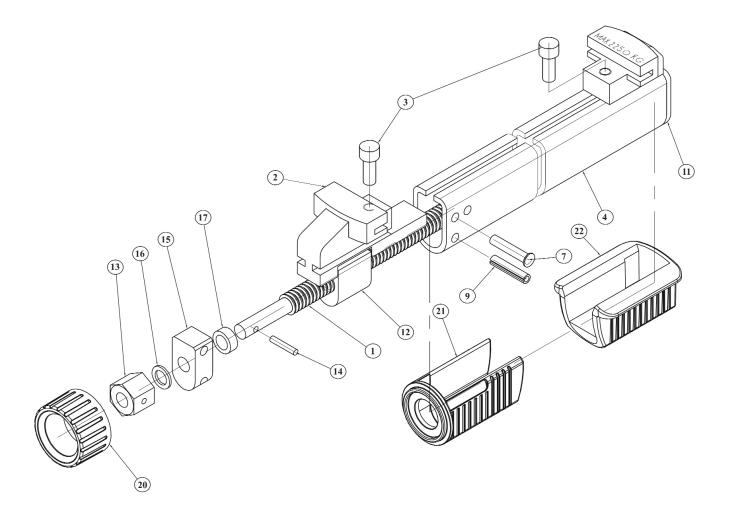

## Parts Information: Coil Spring Compressor Kit 1800kg Model No: RE225.V3

| Item | Part No.     | Description                        |
|------|--------------|------------------------------------|
| 1    | 99-2250-01 * | Spindle                            |
| 2    | 99-2250-02   | Movable Jaw Holder                 |
| 3    | SCB1025.SB   | Socket Head Cap Screw M10x25 Black |
| 4    | 11-0011      | Complete Body                      |
| 7    | 99-2250-07 * | Rivet                              |
| 9    | 99-2250-09 * | Spring Pin M8.6 x 35               |
| 11   | 99-2250-11   | End Cover                          |
| 12   | 99-2250-12 * | Brass Nut                          |
| 13   | 11-0001-13   | Top Nut                            |
| 14   | 99-2250-14 * | Spring Pin M5 x 25                 |

| Item | Part No.     | Description                            |
|------|--------------|----------------------------------------|
| 15   | 99-2250-15 * | Brass Block Bearing                    |
| 16   | FWM12.S      | Flat Washer M12 Single                 |
| 17   | 99-2250-17 * | Guard Ring                             |
| 20   | 11-0001-05   | Adjusting Handle                       |
| 21   | 11-0001-20   | Handle                                 |
| 22   | 11-0001-30   | Clamping Module                        |
| 23   | 11-0001-R    | Repair Kit (items marked '*' included) |
|      | 10-0010      | Jaw - Covering 80-200mm                |
|      | 10-0008      | Jaw - Covering 80-120mm                |
|      | 11-0010      | Safety Wire (w/ Quick Link)            |