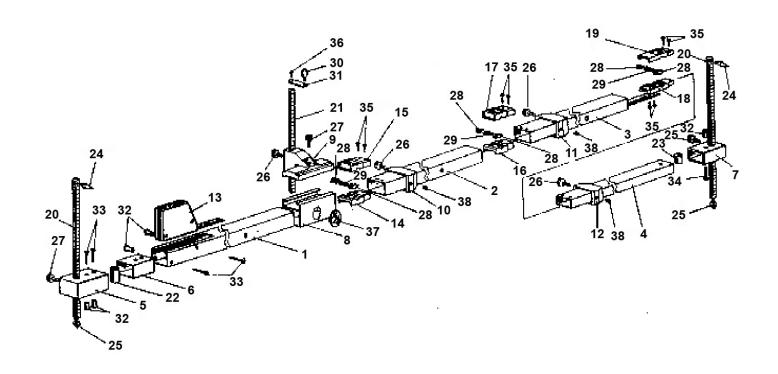

## Trammel Gauge Telescopic Model No: RE50.V2

| Item | Part No.     | Description             |
|------|--------------|-------------------------|
| 1    | 184.C3600001 | ROD (A)                 |
| 2    | 184.C3600002 | ROD (B)                 |
| 3    | 184.C3600003 | ROD (C)                 |
| 4    | 184.C3600004 | ROD (D)                 |
| 5    | 184.C3600005 | TAIL END (DOUBLE SCREW) |
| 6    | 184.C3600006 | INSERT TERMINAL         |
| 7    | 184.C3600007 | INSERT (SMALL)          |
| 8    | 184.C3600008 | CENTRAL SUPPORT         |
| 9    | 184.C3600009 | ROD SUPPORT, CENTRE     |
| 10   | 184.C3600010 | CENTRAL COLLAR          |
| 11   | 184.C3600011 | CENTRAL COLLAR          |
| 12   | 184.C3600012 | CENTRAL COLLAR          |
| 13   | 184.C3600013 | TAPE MEASURE            |
| 14   | 184.C3600014 | LOWER GUIDE (A)         |
| 15   | 184.C3600015 | UPPER GUIDE (A)         |
| 16   | 184.C3600016 | LOWER GUIDE (B)         |
| 17   | 184.C3600017 | UPPER GUIDE (B)         |
| 18   | 184.C3600018 | LOWER GUIDE (C)         |
| 19   | 184.C3600019 | UPPER GUIDE (C)         |
| 20   | 184.C3600020 | MEASURING SCALE, END    |

| Item | Part No.     | Description                                |
|------|--------------|--------------------------------------------|
| 21   | 184.C3600021 | MEASURING SCALE, CENTRE                    |
| 22   | 184.C3600022 | BUSH FOR TERMINAL INSERT (LARGE)           |
| 23   | 184.C3600023 | BUSH FOR TERMINAL INSERT (SMALL)           |
| 24   | 184.C3600024 | UPPER POINTER                              |
| 25   | 184.C3600025 | LOWER POINTER                              |
| 26   | 184.C3600026 | COLLAR KNOB                                |
| 27   | 184.C3600027 | TERMINAL KNOB                              |
| 28   | 184.C3600028 | PIN                                        |
| 29   | 184.C3600029 | SPRING                                     |
| 30   | 184.C3600030 | CENTRAL SPARE TIP                          |
| 31   | 184.C3600031 | PLATE                                      |
| 32   | 184.C3600032 | THREADED SLEEVE                            |
| 33   | MSCS430.S    | CSK SOCKET MACHINE SCREW M4x30 (SINGLE)    |
| 34   | MSCS418.S    | CSK SOCKET MACHINE SCREW M4x18<br>(SINGLE) |
| 35   | 184.C3600035 | SCREW                                      |
| 36   | 184.C3600036 | SCREW FOR PLATE                            |
| 37   | 184.C3600037 | SLIDE                                      |
| 38   | 184.C3600038 | SET SCREW                                  |