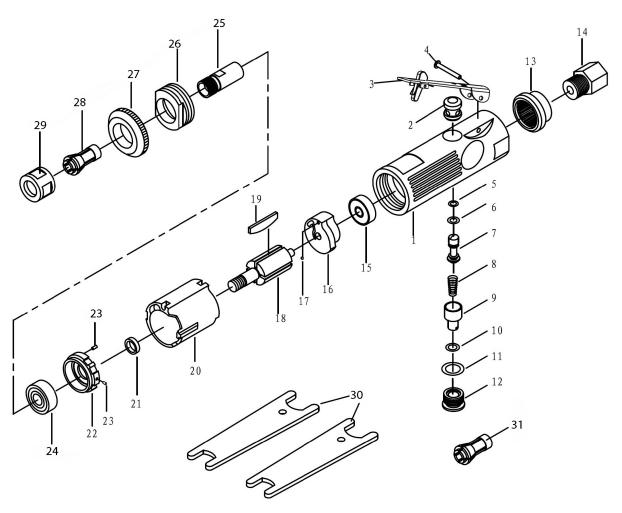

## Air Die Grinder

Model No: SA671.V4

| Item | Part No.    | Description         |
|------|-------------|---------------------|
| 1    | SA671.V4-01 | HOUSING             |
| 2    | SA671.V4-02 | VALVE BUSHING       |
| 3    | SA671.V4-03 | TRIGGER COMPONENT   |
| 4    | SA671.V4-04 | RIVET               |
| 5    | SA671.V4-05 | O-RING              |
| 6    | SA671.V4-06 | O-RING              |
| 7    | GSA232.07   | THROTTLE VALVE      |
| 8    | GSA232.08   | SPRING              |
| 9    | SA671.V4-09 | ADJUSTING KNOB      |
| 10   | SA671.V4-10 | O-RING              |
| 11   | SA671.V4-11 | O-RING              |
| 12   | SA671.V4-12 | NUT                 |
| 13   | SA671.V4-13 | MUFFLE COVER        |
| 14   | GSA07.07    | AIR INLET CONNECTOR |
| 15   | SA671.V4-15 | BEARING             |
| 16   | SA671.V4-16 | BACK CYLINDER HEAD  |

| Item | Part No.     | Description         |
|------|--------------|---------------------|
| 17   | SA671.V4-17  | STEEL BALL          |
| 18   | SA671.V4-18  | ROTOR               |
| 19   | GSA232.20    | ROTOR BLADE         |
| 20   | GSA232.21    | CYLINDER            |
| 21   | SA671.V4-21  | WASHER              |
| 22   | SA671.V4-22  | FRONT CYLINDER HEAD |
| 23   | SA671.V4-23  | STRAIGHT PIN        |
| 24   | SA671.V4-24  | BEARING             |
| 25   | SA671.V4-25  | COLLET HOLDER       |
| 26   | SA671.V4-26  | LOCKING RING        |
| 27   | SA671.V4-27  | LOCK FRONT PLATE    |
| 28   | GSA674.V2-37 | COLLET 1/4"         |
| 29   | SA671.V4-29  | COLLET NUT          |
| 30   | SA671.V4-30  | SPANNER             |
| 31   | GSA674.V2-41 | COLLET 1/8"         |