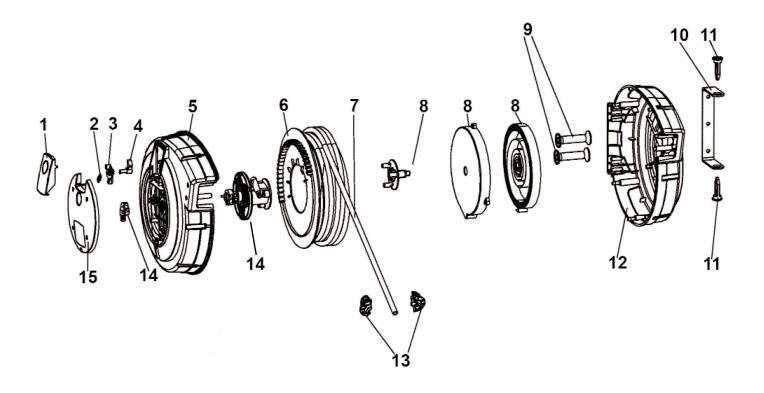

## Retractable Air Hose Reel HD Mechanism 15mtr Ø8mm ID - PU Hose

Model No: SA894.V3

| Item | Part No.   | Description                              |
|------|------------|------------------------------------------|
| 1    | 198.330114 | COVER FOR LOCKING SYSTEM                 |
| 2    | 198.704904 | PAWL (COMPLETE, INCLUDES SPRING & SUPPOR |
| 3    | 198/323337 | PAWL SUPPORT                             |
| 4    | 198/323336 | PAWL                                     |
| 5    | 198.331020 | RED CASING, LEFT SIDE                    |
| 6    | 198.331205 | SPOOL                                    |
|      | 198.331206 | SPOOL MAJOR PLUS (NOT SHOWN)             |
| 7    | 198.703025 | COMPLETE SPARE HOSE                      |

| Item | Part No.   | Description              |
|------|------------|--------------------------|
| 8    | 198.705026 | COMPLETE SPARE SPRING    |
| 9    | 198.331220 | GUIDE ROLLER             |
| 10   | 198.620125 | WALL BRACKET             |
| 11   | 198.324230 | SUPPORT PIN              |
| 12   | 198.331120 | RED CASING, RIGHT SIDE   |
| 13   | 198.323344 | HOSE STOPPER WITH SCREWS |
| 14   | 198.704025 | AIR PIVOT                |
| 15   | 198.330112 | COVER                    |