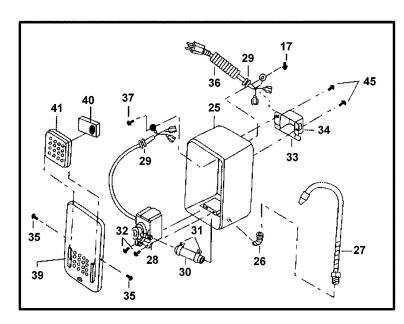

## Parts Cleaning Tank Model No: SM19.V2

| Item         | Part No.    | Description                                |
|--------------|-------------|--------------------------------------------|
| 1            | SM19.V2-01  | TANK                                       |
| 4            | SM19.V2-04  | COVER                                      |
| 9, 10,<br>11 | SM19.V2-06  | SAFETY LEVER COMPLETE                      |
| 17           | SN4.S       | STEEL NUT M4 ZINC DIN934 (SINGLE)          |
| 18           | SM19.V2-18  | O-RING                                     |
| 19           | SM19.V2-19  | PLUG                                       |
| 20           | SM19.V2-20  | SHELF                                      |
| 21           | SM20.V3-21  | LEG                                        |
| 22           | MSP612.S    | MACHINE SCREW PAN HEAD PHILLIPS<br>M6x12mm |
| 23           | SWM6.S      | SPRING WASHER M6 ZINC (SINGLE)             |
| 24           | SN6.S       | STEEL NUT M6 ZINC DIN934 (SINGLE)          |
| 25, 26       | SM20.V3-25  | PUMP HOUSING                               |
| 27           | SM40D.V2-18 | FLEXIBLE PIPE                              |
| 28           | SM21.V3-28  | PUMP                                       |

| Item | Part No.    | Description                     |
|------|-------------|---------------------------------|
| 29   | SM40D.V2-20 | WIRE CLAMP                      |
| 30   | SM20.V3-30  | HOSE 15mm x 20mm x 55mm         |
| 31   | SM19.V2-31  | HOSE CLAMP                      |
| 32   | SM19.V2-32  | RD HEAD S/T SCREW M4.8 X 15     |
| 33   | SM40D.V2-22 | SWITCH BOX                      |
| 34   | SM40D.V2-21 | SWITCH                          |
| 35   | SM19.V2-35  | RD HEAD S/T SCREW M4X11         |
| 37   | GSM610.S    | GRUB SCREW M6x10 (SINGLE)       |
| 39   | SM19.V2-39  | PUMP HOUSING COVER              |
| 40   | SM40D.V2-09 | FILTER                          |
| 41   | SM40D.V2-08 | FILTER COVER                    |
| 42   | SM19.V2-42  | SHELF, INTERNAL                 |
|      | SM19.V2-43  | LEG, INTERNAL SHELF (NOT SHOWN) |
| 44   | SM40.V2-02  | BASKET                          |
| 45   | SM19.V2-45  | RD HEAD S/T SCREW M4X12         |