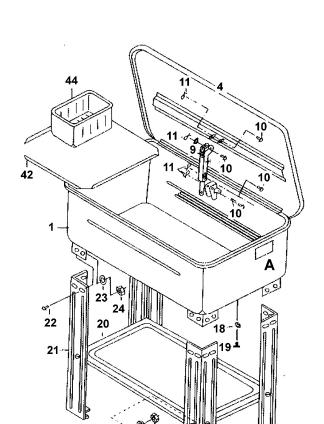

## Parts Cleaning Tank Model No: SM19.V2

| Item         | Part No.    | Description                                |
|--------------|-------------|--------------------------------------------|
| 1            | SM19.V2-01  | TANK                                       |
| 4            | SM19.V2-04  | COVER                                      |
| 9, 10,<br>11 | SM19.V2-06  | SAFETY LEVER COMPLETE                      |
| 17           | SN4.S       | STEEL NUT M4 ZINC DIN934 (SINGLE)          |
| 18           | SM19.V2-18  | O-RING                                     |
| 19           | SM19.V2-19  | PLUG                                       |
| 20           | SM19.V2-20  | SHELF                                      |
| 21           | SM20.V3-21  | LEG                                        |
| 22           | MSP612.S    | MACHINE SCREW PAN HEAD PHILLIPS<br>M6x12mm |
| 23           | SWM6.S      | SPRING WASHER M6 ZINC (SINGLE)             |
| 24           | SN6.S       | STEEL NUT M6 ZINC DIN934 (SINGLE)          |
| 25, 26       | SM20.V3-25  | PUMP HOUSING                               |
| 27           | SM40D.V2-18 | FLEXIBLE PIPE                              |
| 28           | SM21.V3-28  | PUMP                                       |

| Item | Part No.    | Description                     |
|------|-------------|---------------------------------|
| 29   | SM40D.V2-20 | WIRE CLAMP                      |
| 30   | SM20.V3-30  | HOSE 15mm x 20mm x 55mm         |
| 31   | SM19.V2-31  | HOSE CLAMP                      |
| 32   | SM19.V2-32  | RD HEAD S/T SCREW M4.8 X 15     |
| 33   | SM40D.V2-22 | SWITCH BOX                      |
| 34   | SM40D.V2-21 | SWITCH                          |
| 35   | SM19.V2-35  | RD HEAD S/T SCREW M4X11         |
| 37   | GSM610.S    | GRUB SCREW M6x10 (SINGLE)       |
| 39   | SM19.V2-39  | PUMP HOUSING COVER              |
| 40   | SM40D.V2-09 | FILTER                          |
| 41   | SM40D.V2-08 | FILTER COVER                    |
| 42   | SM19.V2-42  | SHELF, INTERNAL                 |
|      | SM19.V2-43  | LEG, INTERNAL SHELF (NOT SHOWN) |
| 44   | SM40.V2-02  | BASKET                          |
| 45   | SM19.V2-45  | RD HEAD S/T SCREW M4X12         |