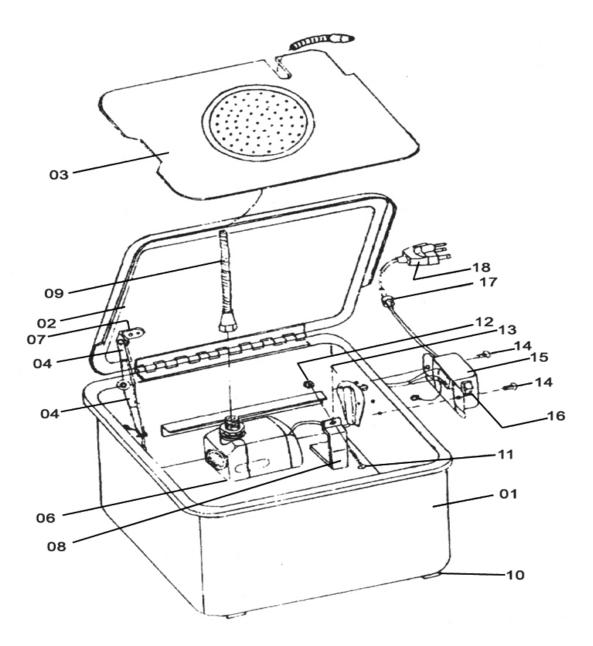

## Parts Information: Parts Cleaning Tank Bench/Portable Model No: ŠM21.V4

| Item | Part No.    | Description          |
|------|-------------|----------------------|
| 1    | SM21.V4-01  | TANK                 |
| 2    | SM21.V4-02  | LID                  |
| 3    | SM21.V4-03  | REMOVABLE WORK SHELF |
| 4    | SM21.V4-04  | LID ARM              |
| 5    | SM21.V4-06  | PUMP                 |
| 6    | SM21.V4-119 | PUMP ADAPTOR         |
| 7    | SM21.V4-07  | RIVET                |
| 8    | SM21.V4-08  | PUMP HOLDER          |
| 9    | SM21.V4-09  | FLEXIBLE PIPE        |

| Item | Part No.    | Description                       |
|------|-------------|-----------------------------------|
| 10   | SM21.V4-10  | PLASTIC FOOT                      |
| 11   | SM21.V4-11  | SCREW (M5x30)                     |
| 12   | SN5.S       | STEEL NUT M5 ZINC DIN934 (SINGLE) |
| 13   | SM21.V4-13  | COVER                             |
| 14   | SM21.V4-14  | SCREW (M4x12)                     |
| 15   | SM40D.V2-22 | SWITCH BOX                        |
| 16   | SM40D.V2-21 | SWITCH                            |
| 17   | SM40.V2-18  | STRAIN RELIEF                     |
| 18   | SM21.V4-18  | POWER CORD                        |