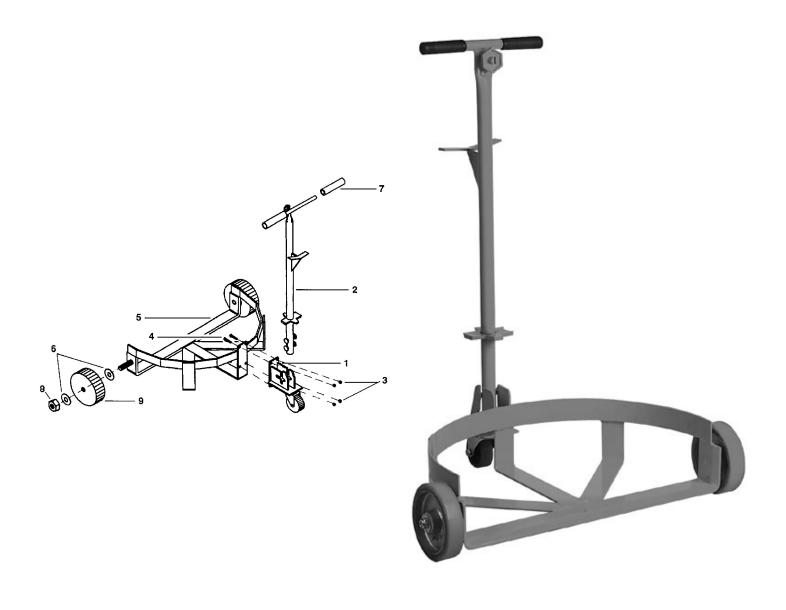

## Parts Information: Drum & Barrel Trolley Model No: TP13

| Item | Part No. | Description                |
|------|----------|----------------------------|
| 1    | TP13.1   | WHEEL,CASTOR (76x9x30x103) |
| 2    | TP13.2   | HANDLE                     |
| 3    | TP13.3   | NUT                        |
| 4    | TP13.4   | BOLT                       |
| 5    | TP13.5   | CRADLE ASSEMBLY            |

| Item | Part No. | Description                         |
|------|----------|-------------------------------------|
| 6    | RW1240.S | REPAIR WASHER M12x40 (SINGLE)       |
| 7    | TP13.7   | HANDLE GRIP                         |
| 8    | NLN12.S  | NYLOC NUT M12 ZINC DIN 985 (SINGLE) |
| 9    | TP13.9   | WHEEL,FIXED (147x18x38)             |