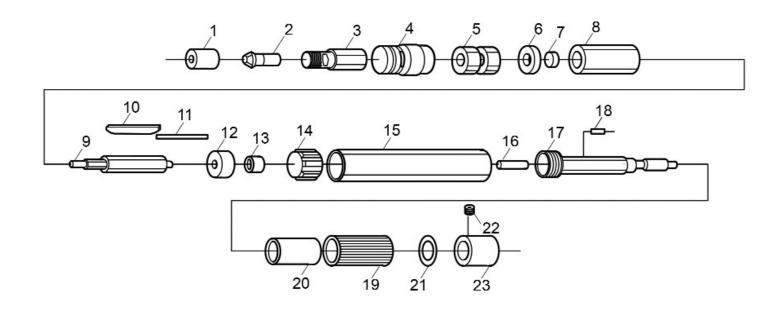

## Air Micro Die Grinder Ø3mm Collet **Model No: SA673**

| Item | Part No. | Description     |
|------|----------|-----------------|
| 1    | SA673.01 | CLAMPING NUT    |
| 2    | SA673.02 | COLLET          |
| 3    | SA673.03 | FRONT COVER     |
| 4    | SA673.04 | COLLET BASE     |
| 5    | B/695ZZ  | BEARING 695ZZ   |
| 6    | SA673.06 | SPACER          |
| 7    | SA673.07 | LATERAL DISC    |
| 8    | SA673.08 | CYLINDER        |
| 9    | SA673.09 | ROTOR           |
| 10   | SA673.10 | ROTOR BLADE     |
| 11   | SA673.11 | PIN             |
| 12   | SA673.12 | BEARING PLATE   |
| 13   | SA673.13 | BEARING HOUSING |
| 14   | SA673.14 | INTAKE PLATE    |

| Item | Part No.  | Description                               |
|------|-----------|-------------------------------------------|
| 15   | SA673.15  | SLEEVE                                    |
| 16   | SA673.16  | INTAKE TUBE                               |
| 17   | SA673.17  | HOSE PLUG                                 |
| 18   | SA673.18  | PIN 1x15mm                                |
| 19   | SA673.19  | SLIDING RING (INCLUDES PART 20)           |
| 20   | SA673.20  | O-RING                                    |
| 21   | SA673.21  | O-RING                                    |
| 22   | SA673.22  | SCREW                                     |
| 23   | SA673.23  | REAR END HOLDER                           |
|      | SA673.S   | CHUCK SPANNER (NOT SHOWN)                 |
|      | SA673.H   | HOSE 13mm x 1300mm (NOT SHOWN)            |
|      | SA673.MGP | 10pc MOUNTING GRINDING POINTS (NOT SHOWN) |
|      | SA673.CPS | CLEAR PLASTIC SLEEVE (NOT SHOWN)          |