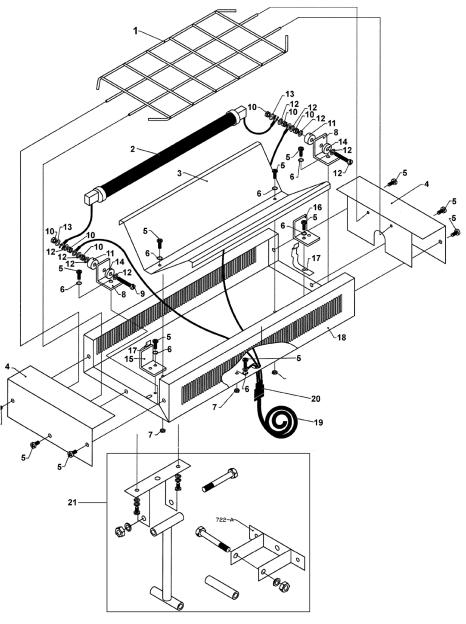

## Parts Information:

## **Infrared Quartz Heater - Wall Mounting** 1500W/230V

Model No: IWMH1500

| Item | Part No.     | Description                                 |
|------|--------------|---------------------------------------------|
| 1    | IWMH1500.702 | GUARD                                       |
| 2    | INF64241530  | LAMP, HALOGEN, RUBY QUARTZ INFRA RED,<br>24 |
| 3    | IWMH1500.MR  | MAIN REFLECTOR                              |
| 4    | IWMH1500.EP  | END PLATE / REFLECTOR (PAIR)                |
| 5    | IWMH1500.511 | SCREW (PACK OF 10)                          |
| 6    | IWMH1500.503 | STAR WASHER                                 |
| 7    | SN5.S        | STEEL NUT M5 ZINC DIN934 (SINGLE)           |
| 8    | IWMH1500.723 | TERMINAL MOUNTING BLOCK                     |
| 9    | IWMH1500.412 | LONG BOLT                                   |
| 10   | SN4.S        | STEEL NUT M4 ZINC DIN934 (SINGLE)           |

| Item | Part No.     | Description                       |
|------|--------------|-----------------------------------|
| 11   | IWMH1500.724 | INSULATING WASHER                 |
| 12   | FWM4.S       | FLAT WASHER M4 SINGLE             |
| 13   | IWMH1500.403 | M4 INT TOOTH WASHER ZINC          |
| 14   | IWMH1500.725 | INSULATING WASHER                 |
| 15   | IWMH1500.705 | LAMP HOLDER PLATE                 |
| 16   | IWMH1500.706 | LAMP HOLDER PLATE                 |
| 17   | IWMH1500.707 | LAMP HOLDER SPRING                |
| 18   | IWMH1500.741 | MAIN BODY                         |
| 19   | MC3CX0.75    | MAINS CABLE BLK, 3 CORE, 0.75 MM2 |
| 20   | IWMH1500.SR  | STRAIN RELIEF                     |
| 21   | IWMH1500.HLB | MOUNTING BRACKET ASS'Y            |