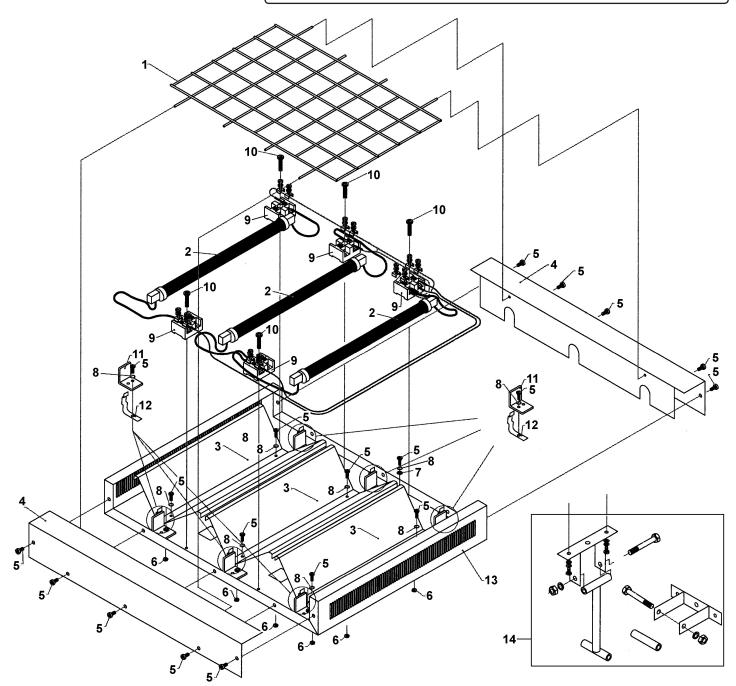

## Parts Information: **Infrared Quartz Heater - Wall Mounting** 4500W/230V Model No: IWMH4500

| Item | Part No.     | Description                              |
|------|--------------|------------------------------------------|
| 1    | IWMH4500.714 | GUARD                                    |
| 2    | INF64241530  | LAMP, HALOGEN, RUBY QUARTZ INFRA RED, 24 |
| 3    | IWMH4500.704 | MAIN REFLECTOR                           |
| 4    | IWMH4500.EP  | END PLATE / REFLECTOR                    |
| 5    | IWMH1500.511 | SCREW (PACK OF 10)                       |
| 6    | IWMH4500.501 | NUTS (PACK OF 10)                        |
| 7    | IWMH4500.502 | WASHERS (PACK OF 10)                     |

| Item | Part No.     | Description            |
|------|--------------|------------------------|
| 8    | IWMH1500.503 | STAR WASHER            |
| 9    | IWMH4500.TB  | TERMINAL BLOCK         |
| 10   | IWMH4500.512 | SCREWS (PACK OF 10)    |
| 11   | IWMH1500.706 | LAMP HOLDER PLATE      |
| 12   | IWMH1500.707 | LAMP HOLDER SPRING     |
| 13   | IWMH4500.743 | MAIN BODY              |
| 14   | IWMH1500.HLB | MOUNTING BRACKET ASS'Y |