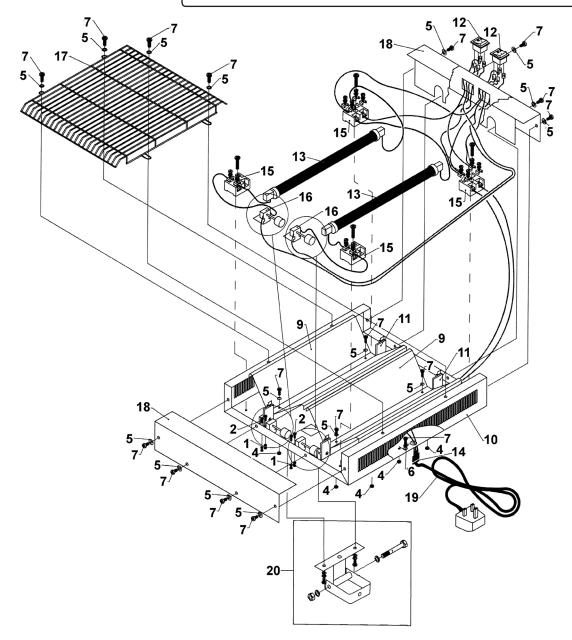

## **Infrared Quartz Heater - Tripod Mounted** 3000W/230V

**Model No: LP3000** 

| Item | Part No.     | Description                       |
|------|--------------|-----------------------------------|
| 1    | LP3000.301   | NUTS (PACK OF 10)                 |
| 2    | LP3000.310   | SCREWS (PACK OF 10)               |
|      | FWM4.S       | FLAT WASHER M4 SINGLE (NOT SHOWN) |
| 4    | IWMH4500.501 | NUTS (PACK OF 10)                 |
| 5    | IWMH4500.502 | WASHERS (PACK OF 10)              |
| 7    | IWMH1500.511 | SCREW (PACK OF 10)                |
|      | IWMH4500.512 | SCREWS (PACK OF 10) (NOT SHOWN)   |
| 9    | IWMH4500.704 | MAIN REFLECTOR                    |
| 10   | IWMH3000.742 | MAIN BODY                         |
| 11   | LP3000.752   | LAMP HOLDER                       |

| Item | Part No.      | Description                           |
|------|---------------|---------------------------------------|
| 12   | LP1500.V2-SW  | SWITCH FOR LP1500.V2                  |
| 13   | INF64241530   | LAMP, HALOGEN, RUBY QUARTZ INFRA RED, |
|      |               | 24                                    |
| 14   | IWMH1500.SR   | STRAIN RELIEF                         |
| 15   | IWMH4500.TB   | TERMINAL BLOCK                        |
| 16   | LP3000.781078 | TILT SWITCH                           |
| 17   | LP3000.Q2FSG  | GUARD                                 |
| 18   | LP3000.EPR    | END PLATE / REFLECTOR (PAIR)          |
| 19   | MC3CX0.75     | MAINS CABLE BLK, 3 CORE, 0.75 MM2     |
| 20   | LP3000.HLTPB  | MOUNTING BRACKET COMPLETE             |
|      | LP3000.HLSB   | STAND (TRIPOD) (NOT SHOWN)            |