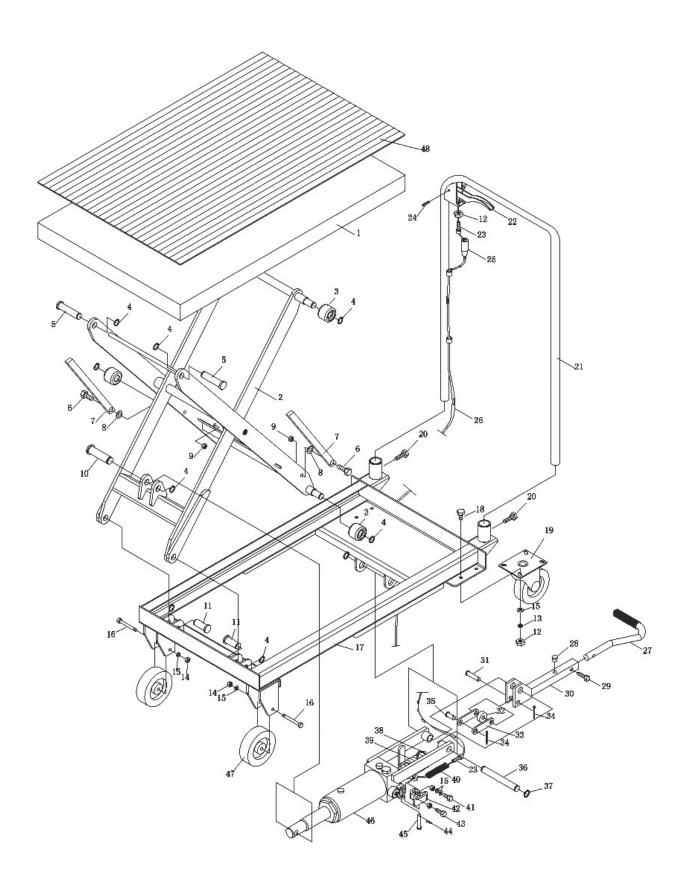

## Hydraulic Platform Truck 150kg Model No: HPT150.V2

| Item | Part No.     | Description                        |
|------|--------------|------------------------------------|
| 1    | HPT150.V2-01 | TABLE TOP                          |
| 2    | HPT150.V2-02 | LIFT FRAME                         |
| 3    | HPT150.V2-03 | SHAFT                              |
| 4    | HPT150.V2-04 | RETAINING RING                     |
| 5    | HPT150.V2-05 | PIN (1)                            |
| 6    | SS1030.S     | HEX HEAD SET SCREW M10x30mm SINGLE |
| 7    | HPT300.V3-07 | SAFETY BAR                         |
| 8    | FWM10.S      | FLAT WASHER M10 SINGLE             |
| 9    | NLN10.S      | NYLOC NUT M10 ZINC (SINGLE)        |
| 10   | HPT150.V2-10 | PIN (2)                            |
| 11   | HPT150.V2-11 | PIN (3)                            |
| 12   | SN8.S        | STEEL NUT M8 ZINC DIN934 (SINGLE)  |
| 13   | SWM8.S       | SPRING WASHER M8 ZINC (SINGLE)     |
| 14   | NLN8.S       | NYLOC NUT M8 ZINC DIN 985 (SINGLE) |
| 15   | FWM8.S       | FLAT WASHER M8 SINGLE              |
| 16   | HHB865.S     | HEX HEAD BOLT M8x65mm SINGLE       |
| 17   | HPT150.V2-17 | BASE ASS'Y                         |
| 18   | SS816.S      | HEX HEAD SET SCREW M8x16mm SINGLE  |
| 19   | HPT300.V3-19 | WHEEL,CASTOR (126x10x32x155)       |
| 20   | SS830.S      | HEX HEAD SET SCREW M8x30mm SINGLE  |
| 21   | HPT150.V2-21 | HANDLE                             |
| 22   | HPT300.V3-22 | BRAKE HANDLE                       |
| 23   | SCB825.S     | SOCKET CAP BOLT ZINC M8X25         |
| 24   | HPT300.V3-24 | PIN                                |

| Item | Part No.     | Description                       |
|------|--------------|-----------------------------------|
| 25   | HPT150.V2-25 | BOLT SLEEVE M19X50                |
| 26   | HPT300.V3-26 | BRAKE THREAD                      |
| 27   | HPT150.V2-27 | LIFTING PEDAL                     |
| 28   | HPT300.V3-28 | BUMPER                            |
| 29   | SS820.S      | HEX HEAD SET SCREW M8x20mm SINGLE |
| 30   | HPT150.V2-30 | LIFTING PEDAL ARM                 |
| 31   | HPT300.V3-31 | PIN (4)                           |
| 32   | HPT150.V2-32 | SHAFT SLEEVE                      |
| 33   | HPT300.V3-33 | CONNECTING PLATE                  |
| 34   | HPT300.V3-34 | RETAINING PIN                     |
| 35   | HPT150.V2-35 | PIN (5)                           |
| 36   | HPT150.V2-36 | PIN (6)                           |
| 37   | HPT150.V2-37 | RETAINING RING                    |
| 38   | HPT300.V3-38 | SPRING CAP                        |
| 39   | HPT300.V3-39 | SPRING                            |
| 40   | HPT150.V2-40 | SPRING                            |
| 41   | HPT300.V3-41 | BOLT M8X24                        |
| 42   | HPT300.V3-42 | RELEASE VALVE LINK                |
| 43   | SS820.S      | HEX HEAD SET SCREW M8x20mm SINGLE |
| 44   | HPT300.V3-44 | R-PIN                             |
| 45   | HPT300.V3-45 | PIN (7)                           |
| 46   | HPT150.V2-46 | PUMP                              |
| 47   | HPT150.V2-47 | FRONT WHEEL 102X39X8              |
| 48   | HPT300.V3-48 | RUBBER PLATE                      |