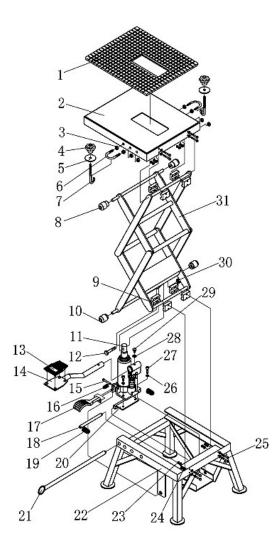

## Parts Information: Motorcycle Lift Off-Road/Trials Bikes 135kg Model No: MC135

| Item | Part No.  | Description                       |
|------|-----------|-----------------------------------|
| 1    | MC135.01  | RUBBER PLATE                      |
| 2    | MC135.02  | PLATFORM                          |
| 3    | SN8.S     | STEEL NUT M8 ZINC DIN934 (SINGLE) |
| 4    | MC135.04  | THREADED KNOB                     |
| 5    | RW1050.S  | REPAIR WASHER M10x50 (SINGLE)     |
| 6    | MC135.06  | U-BOLT                            |
| 7    | MC135.07  | J-HOOK                            |
| 8    | MC135.08  | UPPER ROLLER                      |
| 9    | MC135.09  | FIXING BLOCK                      |
| 10   | MC135.10  | LOWER ROLLER                      |
| 11   | MC135.11  | PUMP                              |
| 12   | HHB1265.S | HEX HEAD BOLT M12x65mm SINGLE     |
| 13   | MC135.13  | RUBBER PAD                        |
| 14   | MC135.14  | LIFT FLOOR PEDAL                  |
| 15   | MC135.15  | PIN                               |
| 16   | MC135.16  | R-PIN                             |

| Item | Part No.  | Description                         |
|------|-----------|-------------------------------------|
| 17   | MC135.17  | FOOT PEDAL, RELEASE                 |
| 18   | MC135.18  | CONNECTING PIN                      |
| 19   | MC135.19  | R-PIN                               |
| 20   | MC135.20  | CONNECTING PLATE                    |
| 21   | MC135.21  | LOCKING BAR                         |
| 22   | MC135.22  | BASE FRAME                          |
| 23   | NLN5.S    | NYLOC NUT M5 ZINC DIN 985 (SINGLE)  |
| 24   | FWM5.S    | FLAT WASHER M5 SINGLE               |
| 25   | SS545.S   | HEX HEAD SET SCREW M5x45mm SINGLE   |
| 26   | SWM8.S    | SPRING WASHER M8 ZINC (SINGLE)      |
| 27   | SCB825.SB | SOCKET HEAD CAP SCREW M8x25 BLACK   |
| 28   | FWM8.S    | FLAT WASHER M8 SINGLE               |
| 29   | SCB812.SB | SOCKET HEAD CAP SCREW M8x12 BLACK   |
| 30   | NLN12.S   | NYLOC NUT M12 ZINC DIN 985 (SINGLE) |
| 31   | MC135.31  | LIFT ARM ASSY                       |