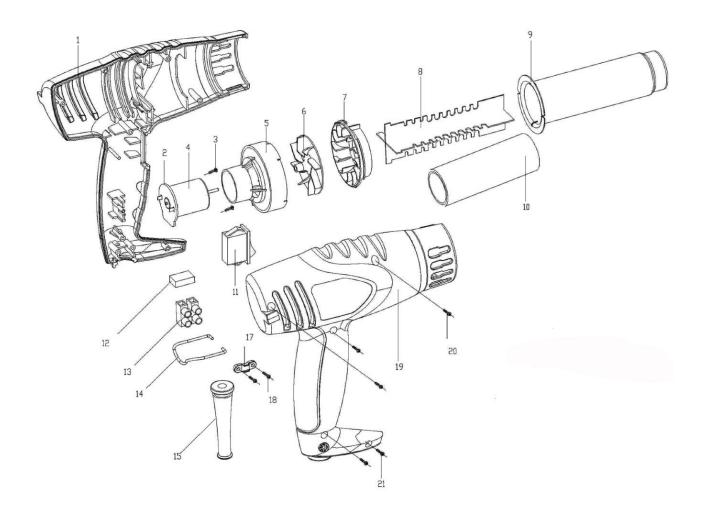

## Parts Information: Hot Air Gun 1600W 2-Speed 375°C/500°C Model No: HS105

| Item | Part No. | Description           |
|------|----------|-----------------------|
| 1    | HS105.01 | HOUSING (LEFT)        |
| 2    | HS105.02 | РСВ                   |
| 3    | HS105.03 | SCREW                 |
| 4    | HS105.04 | MOTOR                 |
| 5    | HS105.05 | MOTOR SUPPORT         |
| 6    | HS105.06 | FAN                   |
| 7    | HS105.07 | FAN COVER             |
| 8    | HS105.08 | HEATING ELEMENT 1600W |
| 9    | HS105.09 | TUBE                  |
| 10   | HS105.10 | MICA SHEET            |

| Item | Part No. | Description                       |
|------|----------|-----------------------------------|
| 11   | HS105.11 | SWITCH                            |
| 12   | HS105.12 | CAPACITOR                         |
| 13   | HS105.13 | TERMINAL BLOCK                    |
| 14   | HS105.14 | НООК                              |
| 15   | HS105.15 | CORD SLEEVE                       |
| 17   | HS105.17 | CABLE GRIP                        |
| 18   | HS105.18 | RD HEAD S/T SCREW M2.9 X 10 BLACK |
| 19   | HS105.19 | HOUSING (RIGHT)                   |
| 20   | HS105.20 | RD HEAD S/T SCREW M4X22           |
| 21   | HS105.21 | SCREW                             |