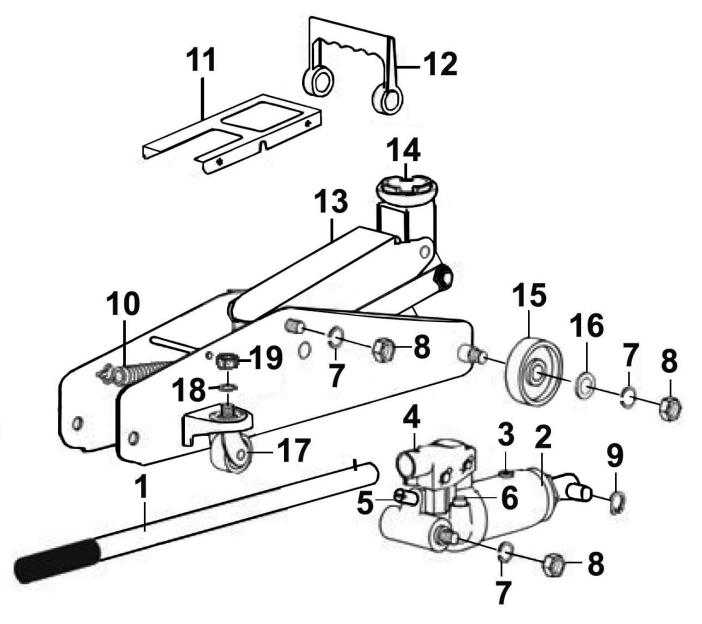

## **Trolley Jack 2tonne Short Chassis with Storage Case**

Model No: 1050CXD.V3

| Item | Part No.     | Description            |
|------|--------------|------------------------|
| 1    | 1050CX.V4-01 | Handle Complete        |
| 2    | 1050CX.V4-02 | Hydraulic Ram          |
| 3    | 1050CX.V4-03 | Oil Filler Plug        |
| 4    | 1050CX.V4-04 | Handle Bracket         |
| 5    | 1050CX.V4-05 | Release Valve          |
| 6    | 1050CX.V4-06 | Overload Valve Ass'y   |
| 7    | SWM12.S      | Spring Washer M12 Zinc |
| 8    | SN12.S       | Nut M12                |
| 9    | MC4500.P5    | Ext Circlip 14.5mm ID. |
| 10   | 1050CX.V4-10 | Spring Dia 13.8mm      |

| Item | Part No.     | Description                           |
|------|--------------|---------------------------------------|
| 11   | 1050CX.V4-11 | Cover Plate                           |
| 12   | 1050CX.V4-12 | Carry Handle                          |
| 13   | 1050CX.V4-13 | Lifting Arm                           |
| 14   | 1050CX.V4-14 | Saddle Ass'y                          |
| 15   | 1050CX.V4-15 | Wheel, Fixed (D:62 W:16 B:17)         |
| 16   | 1050CX.V4-16 | Flat Washer                           |
| 17   | 1050CX.V4-17 | wheel, Swivel Castor, Single Bolt Fix |
| 18   | SWM8.S       | Spring Washer M8 Zinc                 |
| 19   | SN8.S        | Steel Nut M8 Zinc                     |
|      | 1050CXD.V3-C | Blow Moulded Case (Not Shown)         |