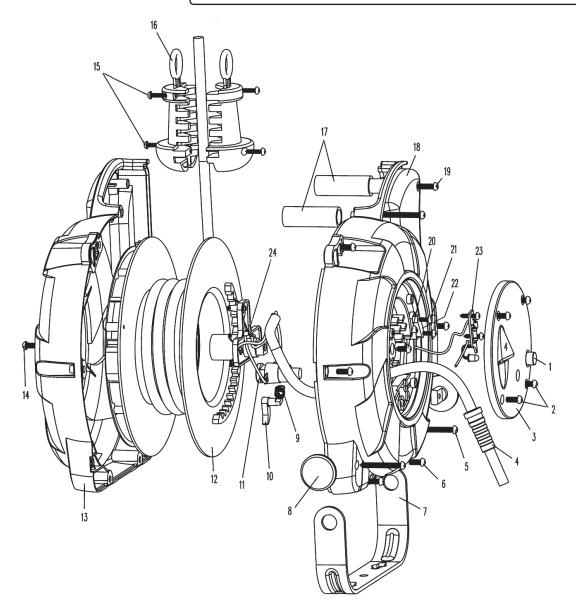

## Cable Reel System Retractable 10mtr 1 x 230V Socket

**Model No: CRM101** 

| Item | Part No.  | Description       |
|------|-----------|-------------------|
| 1    | CRM101.01 | CLEAR LENS        |
| 2    | CRM101.02 | SCREW (ST4x12)    |
| 3    | CRM101.03 | PLASTIC COVER     |
| 4    | CRM101.04 | PROTECTION SHEATH |
| 5    | CRM101.05 | SCREW (ST4x35)    |
| 6    | CRM101.06 | SCREW (ST4x12)    |
| 7    | CRM101.07 | WALL BRACKET      |
| 8    | CRM101.08 | WALL BRACKET PIN  |
| 9    | CRM101.09 | PAWL SPRING       |
| 10   | CRM101.10 | PAWL              |
| 11   | CRM101.11 | THERMAL TRIP      |
| 12   | CRM101.12 | DRUM              |

| Item | Part No.  | Description              |
|------|-----------|--------------------------|
| 13   | CRM101.13 | SIDE COVER, LEFT         |
| 14   | CRM101.14 | SCREW (ST4x12)           |
| 15   | CRM101.15 | SCREW (ST3x14)           |
| 16   | CRM101.16 | STOP BLOCK               |
| 17   | CRM101.17 | GUIDE ROLLER             |
| 18   | CRM101.18 | SIDE COVER, RIGHT        |
| 19   | CRM101.19 | SCREW (ST4x18)           |
| 20   | CRM101.20 | SCREW (ST4x12)           |
| 21   | CRM101.21 | SCREW (ST3x12)           |
| 22   | CRM101.22 | CABLE GRIP               |
| 23   | CRM101.23 | PCB ASS'Y                |
| 24   | CRM101.24 | CENTRAL INNER CONNECTION |