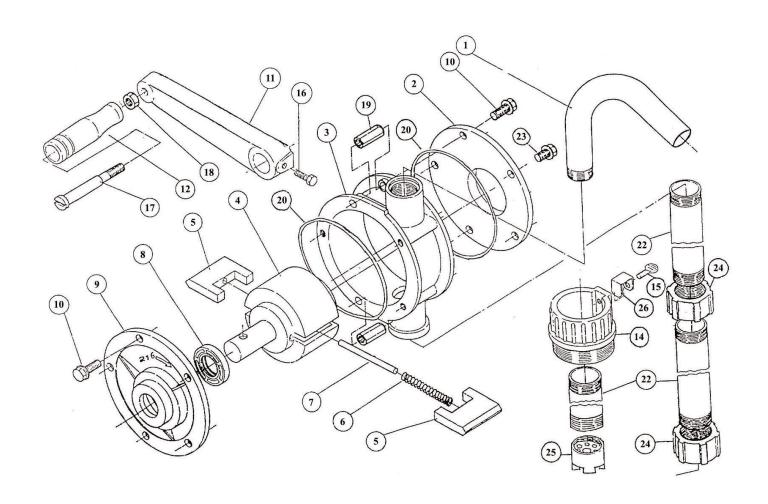

## Rotary Pump Heavy-Duty - AdBlue® Model No: TP57

| Item | Part No. | Description     |
|------|----------|-----------------|
| 1    | TP57.01  | DISCHARGE SPOUT |
| 2    | TP57.02  | REAR COVER      |
| 3    | TP57.03  | CYLINDER BODY   |
| 4    | TP57.04  | ROTOR           |
| 5    | TP57.05  | ROTOR VANE      |
| 6    | TP57.06  | SPRING          |
| 7    | TP57.07  | SPRING PIN      |
| 8    | TP57.08  | LIP SEAL        |
| 9    | TP57.09  | FRONT COVER     |
| 10   | TP57.10  | CAP SCREW       |
| 11   | TP57.11  | CRANK ARM       |
| 12   | TP57.12  | HANDLE          |
| 14   | TP57.14  | BUNG ADAPTOR    |